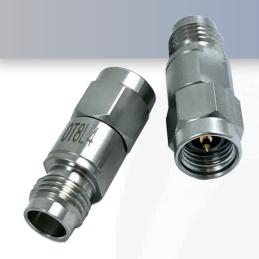

# 24J-35P-FM

## 2.4mm Female to 3.5mm Male Adapter • DC- 33GHz

#### **Electrical**

• Frequency Range DC - 33 GHz

• VSWR DC - 33 GHz..... 1.15 MAX

• Impedence 50 Ohms

• Durabilty 1,000 Cycles

The HASCO **24J-35M-FM** is an Adapter that operates from DC to 33 GHz and handles up to 1,000 cycles. Our 2.4mm to 3.5mm Between-Series Adapters offer 1.15:1 max VSWR.