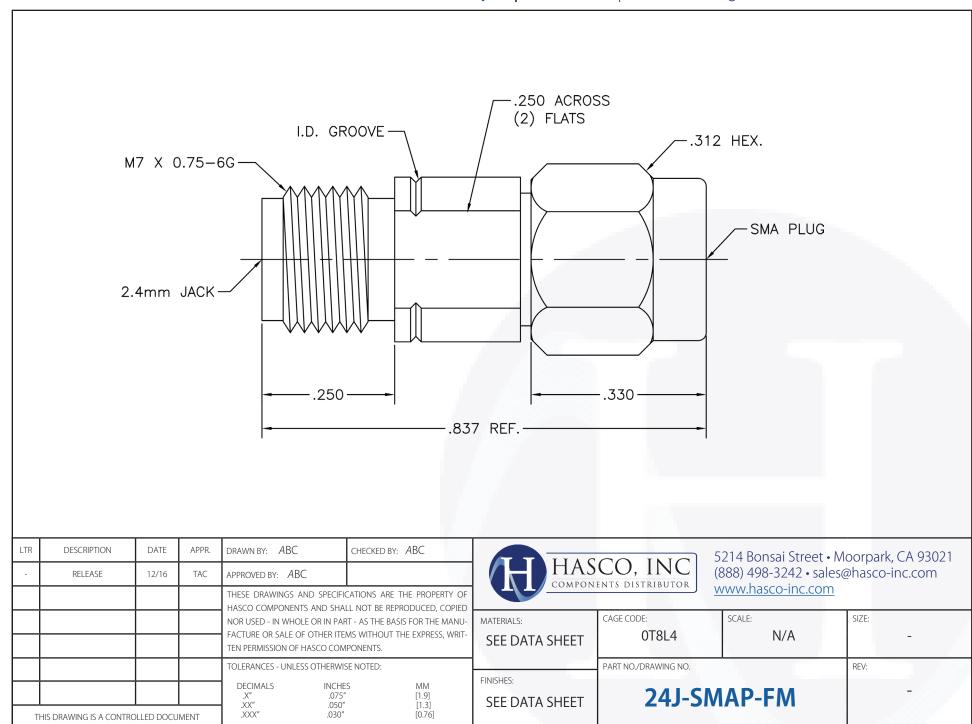

# 24J-SMAP-FM

The HASCO **24J-SMAP-FM** is a 2.4mm Female to SMA Male between series adapter manufactured by HASCO Components. This between series 2.4mm to SMA coax adapter will operate up to 26.5 GHz. Adapters that have a male to female or plug to jack configuration are known as "connector savers."

## 2.4mm Female to SMA Male Adapter - 26.5 GHz

#### **Electrical**

• Frequency Range DC - 26.5 GHz

• VSWR DC - 26.5 GHz.....1.25:1 Max

• Impedence 50 Ohms

• Durabiltiy 500 Cycles Minimum

### Material

• Dielectric PTFE

Center Conductor Gold Plated Beryllium Copper

Housing Passivated Stainless Steel

To view online, go to: https://www.hasco-inc.com/adapters/2-4mm-female-to-sma-male-adapter-26-5-ghz/