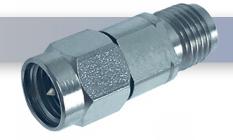

# 24J-SMAP-FM

The HASCO **24J-SMAP-FM** is a 2.4mm Female to SMA Male between series adapter manufactured by HASCO Components. This between series 2.4mm to SMA coax adapter will operate up to 26.5 GHz. Adapters that have a male to female or plug to jack configuration are known as "connector savers."

## 2.4mm Female to SMA Male Adapter - 26.5 GHz