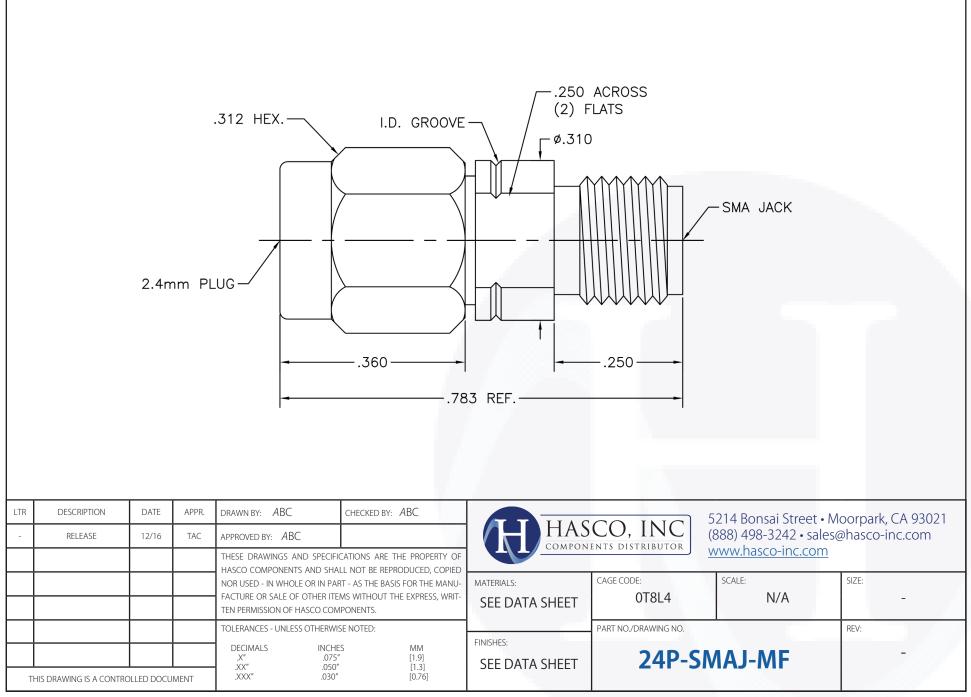

The HASCO **24P-SMAJ-MF** is a 2.4mm Male to SMA Female between series adapter manufactured by HASCO Components. This between series 2.4mm to SMA coax adapter will operate up to 26.5 GHz. Adapters that have a male to female or plug to jack configuration are known as "connector savers."