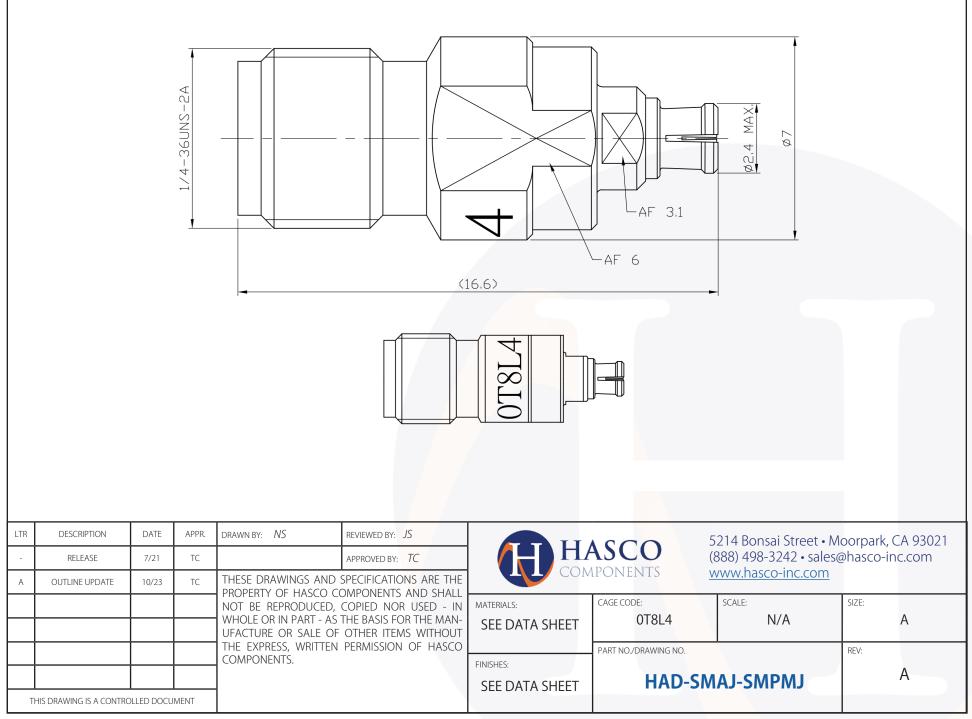

|
| • SMA Body       | Passivated Stainless Steel                                             |
| • Mini SMP Body  | BeCu (Plating: Gold 4 over Nickel Phosphorusa Alloy 80 over Copper 20) |
| Contact Pin      | BeCu (Plating: Gold 4 over Nickel Phosphorusa Alloy 80 over Copper 20) |
| • Retaining Ring | Brass (Plating: Tin-Zinc-Copper Alloy 100 over Copper 50)              |
| • Insulator      | PPO                                                                    |
|                  |                                                                        |
|                  |                                                                        |

SMA Female to Mini SMP Female Adapter | DC - 27 GHz | Outline Drawing