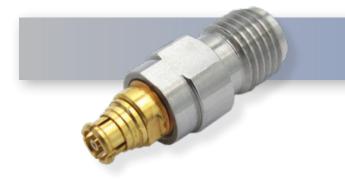

## Part No: HAD-SMAJ-SMPMJ

The HASCO HAD-SMAJ-SMPMJ is a general purpose SMA Female to Mini SMP Female between-series adapter from HASCO. This between-series coaxial adapter will operate up to 27 GHz.

The HAD-SMAJ-SMPMJ is RoHS compliant.

## SMA Female to Mini SMP Female Adapter - 27 GHz

| Electrical       |                                                                        |
|------------------|------------------------------------------------------------------------|
| Impedence        | 50 Ohms                                                                |
| Frequency Range  | DC - 27 GHz                                                            |
| • VSWR           | 1.15:1 Max                                                             |
|                  |                                                                        |
| Material         |                                                                        |
| • SMA Body       | Passivated Stainless Steel                                             |
| • Mini SMP Body  | BeCu (Plating: Gold 4 over Nickel Phosphorusa Alloy 80 over Copper 20) |
| Contact Pin      | BeCu (Plating: Gold 4 over Nickel Phosphorusa Alloy 80 over Copper 20) |
| • Retaining Ring | Brass (Plating: Tin-Zinc-Copper Alloy 100 over Copper 50)              |
| • Insulator      | PPO                                                                    |
|                  |                                                                        |
|                  |                                                                        |