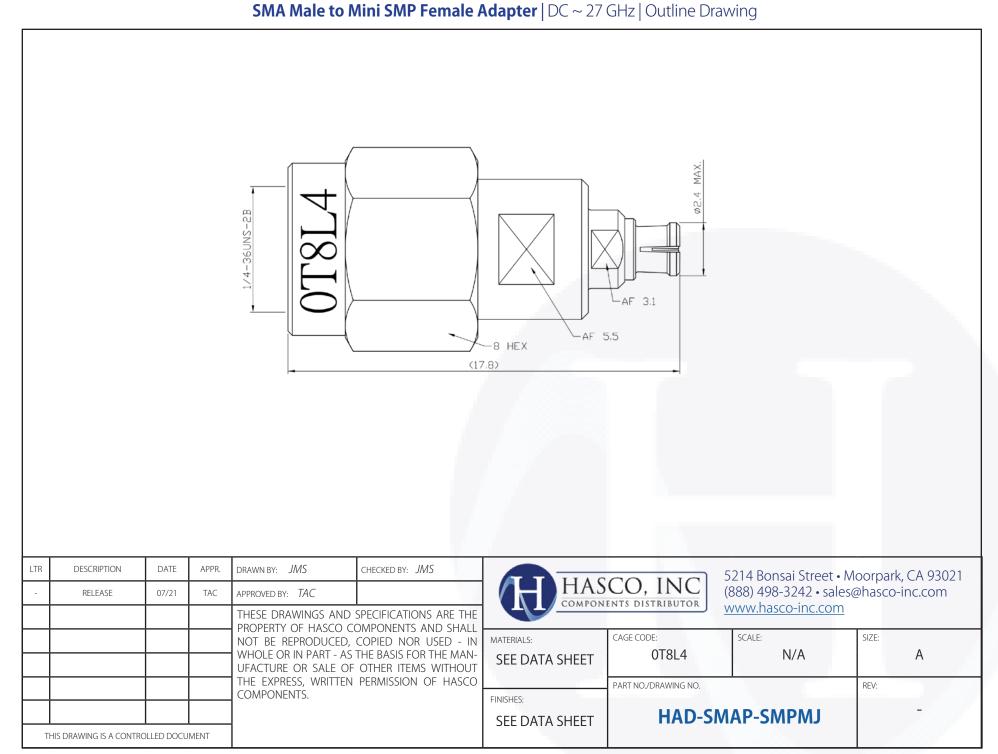

## HAD-SMAP-SMPMJ

The HASCO **HAD-SMAP-SMPMJ** is a general purpose SMA Male to Mini SMP Female between-series adapter from HASCO. This between-series coaxial adapter will operate up to 27 GHz.

The HAD-SMAP-SMPMJ is RoHS compliant.