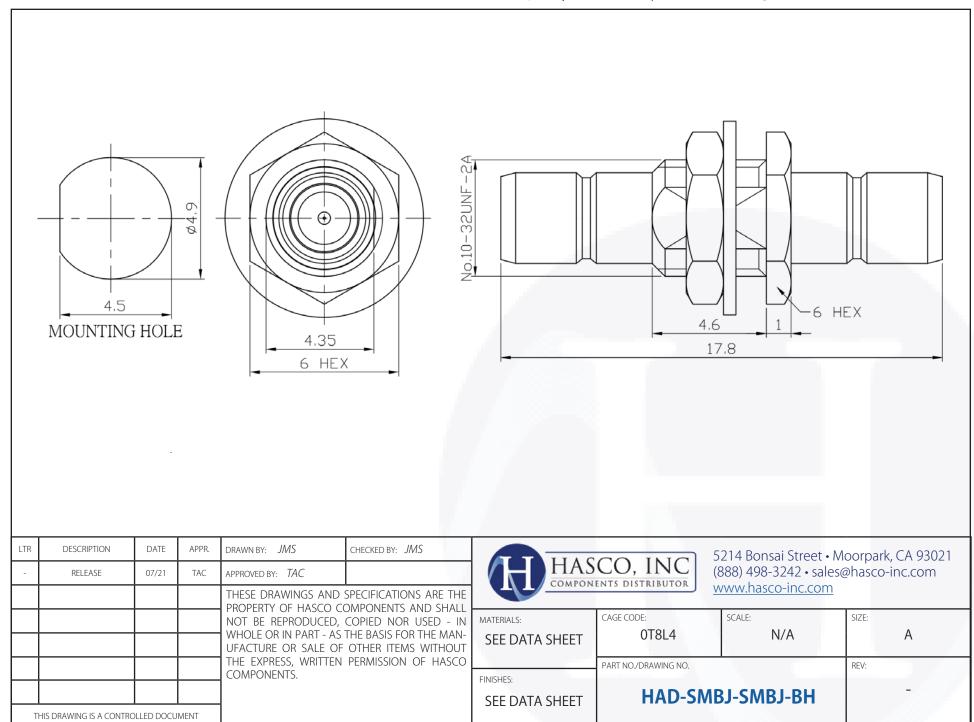

## SMB Female to SMB Female Bulkhead Adapter | DC ~ 4 GHz | Outline Drawing

Product specifications subject to change without notification.

© 2021 HASCO COMPONENTS