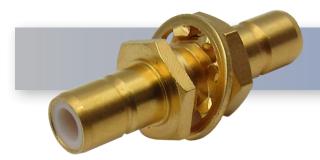

## HAD-SMBJ-SMBJ-BH

The HASCO **HAD-SMBJ-SMBJ-BH** is a general purpose SMB Female to SMB Female in-series adapter from HASCO. This in-series coaxial adapter will operate up to 4 GHz.

The HAD-SMBJ-SMBJ-BH is RoHS compliant.

## SMB Female to SMB Female General Purpose Bulkhead Adapter - 4 GHz