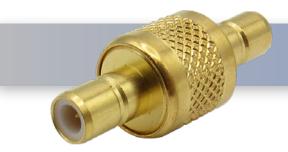

## SMB Female to SMB Female General Purpose Adapter - 4 GHz

**Electrical** 

Impedence 50 OhmsFrequency Range DC - 4 GHzVSWR 1.20:1 Max

Material

Note: All plating thickness values are in micro-inches.

• Body Brass (Plating: Gold 4 over Nickel Phosphorus Alloy 80 over Copper 20)

• Contact Pin Brass (Plating: Gold 4 over Nickel Phosphorus Alloy 80 over Copper 20)

Insulator Teflon

The HASCO **HAD-SMBJ-SMBJ** is a general purpose SMB Female to SMB Female in-series adapter from HASCO. This in-series coaxial adapter will operate up to 4 GHz.

The HAD-SMBJ-SMBJ is RoHS compliant.

HASCO stocks an extensive selection of RF and Microwave between-series, in-series, right angle and low PIM adapters.