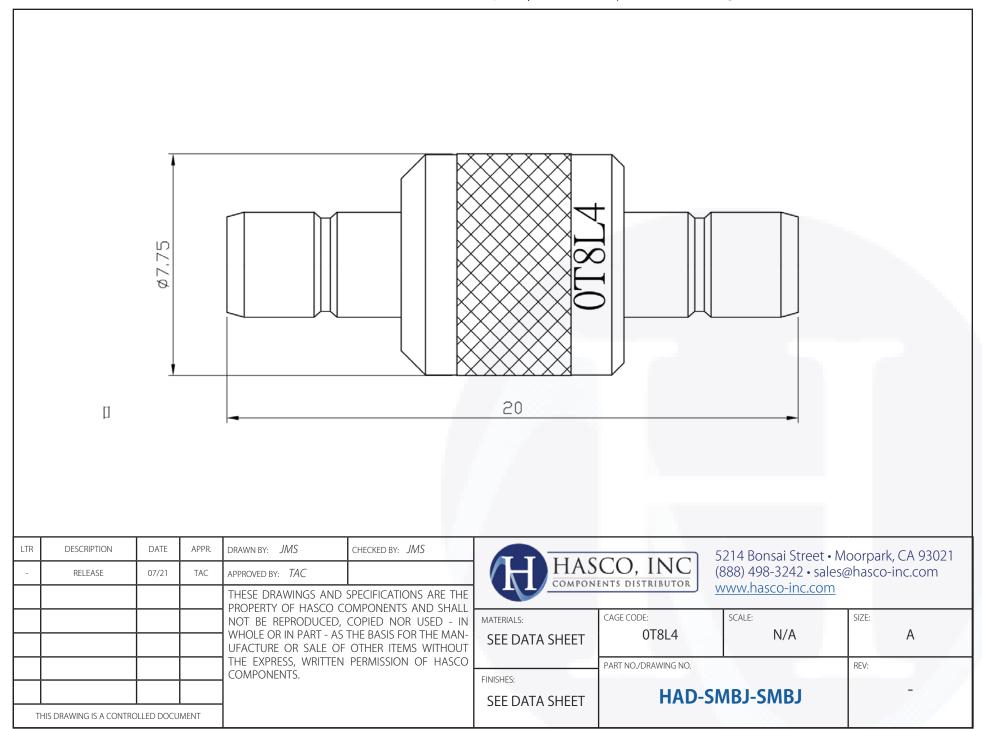

## **SMB Female to SMB Female Adapter** | DC ~ 4 GHz | Outline Drawing

Product specifications subject to change without notification.