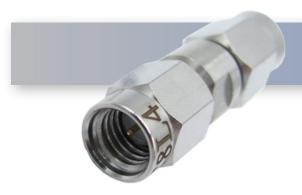

## **HAD-SSMAP-SSMAP**

The HASCO **HAD-SSMAP-SSMAP** is a general purpose SSMA Male to SSMA Male in-series adapter from HASCO. This in-series coaxial adapter will operate up to 27 GHz.

The HAD-SSMAP-SSMAP is RoHS compliant.

## SSMA Male to SSMA Male General Purpose Adapter - 27 GHz