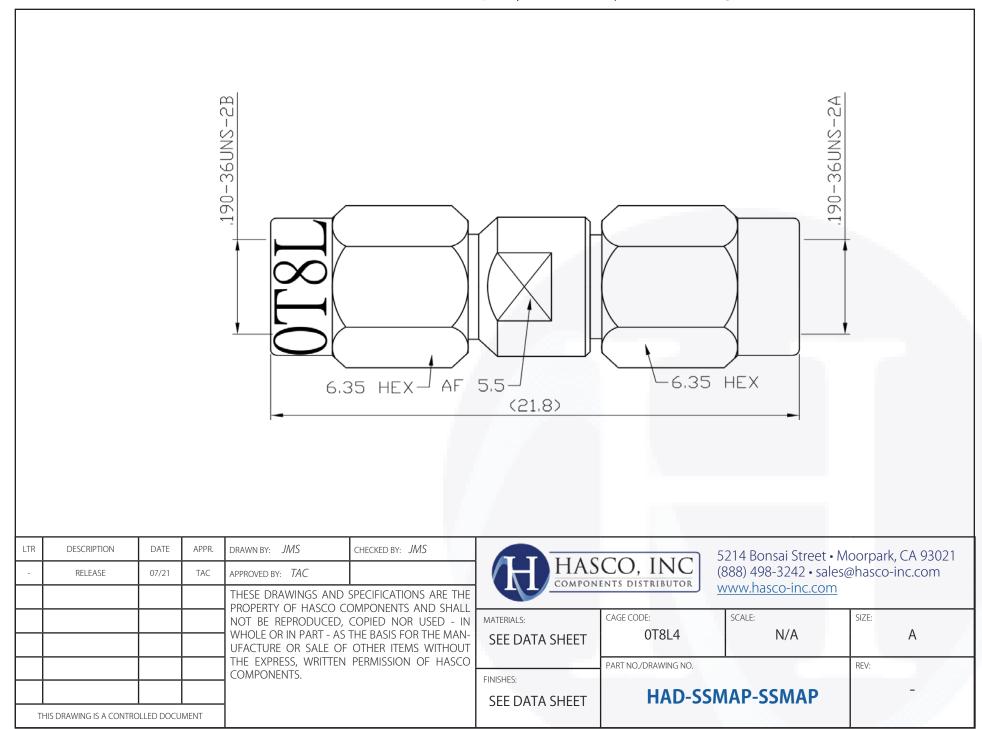

SSMA Male to SSMA Male in-series adapter from HASCO. This in-series coaxial adapter will operate up to 27 GHz.

The HAD-SSMAP-SSMAP is RoHS compliant.



HASCO stocks an extensive selection of RF and Microwave betweenseries, in-series, right angle and low PIM adapters.

## SSMA Male to SSMA Male General Purpose Adapter - 27 GHz

## **Electrical**

• Impedence 50 Ohms

• Frequency Range DC - 27 GHz

• VSWR 1.20:1 Max

Material Note: All plating thickness values are in micro-inches.

Body & Coupling Nut
Passivated Stainless Steel

• Contact Pin Brass (Plating: Gold 4 over Nickel Phosphorous Alloy 80 over Copper 20)

• Retainer Ring BeCu (Plating: Tin-Zinc Alloy 100 over Copper 50)

• Gasket Silicone

• Insulator Teflon

## **SSMA Male to SSMA Male Adapter** | DC ~ 27 GHz | Outline Drawing