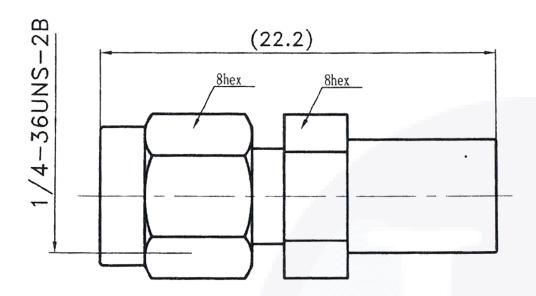

## **Electrical**

• Frequency Range DC - 6 GHz

• VSWR DC - 6 GHz......1.20:1 max (1.10:1 Typ)

• Impedence 50 Ohms

Interface Mates with MIL-STD-348

• Mating Cycles 500 Min

• Operating Temp -55°C to +125°C

## **Material**

• Connector Outer Body Au over Ni Plated Brass

• Center Conductor Au Plated Be-Cu

• Insulator PTFE

Mating Head of SMB Au Plated Be-Cu

Nut Au Plated Brass

To view online, go to: <a href="https://www.hasco-inc.com/adapters/smb-plug-to-sma-plug-adapter-dc-to-6-ghz/">https://www.hasco-inc.com/adapters/smb-plug-to-sma-plug-adapter-dc-to-6-ghz/</a>