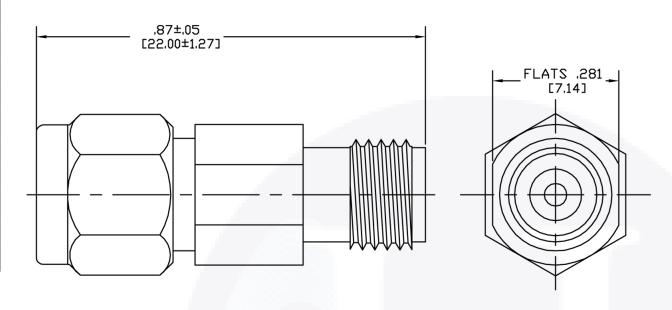

#### **Electrical**

• Frequency Range DC - 40 GHz

• VSWR DC - 26.5 GHz...... 1.30:1

26.5 - 40 GHz ...... 1.40:1

• Impedence 50 Ohms

• Power 2 Watt @ 25°C

Derates Linearly to 10% @125°C

Power Peak 500 Watts

#### **Material**

Outer Conductors Passivated Stainless Steel

• Center Conductor Gold Plated BeCu

• Dielectric High Temperature Plastic Bead

| **dB<br>Value | PART NO.  | ATTENUATION<br>DC-26.5 26.5-40 |       |  |
|---------------|-----------|--------------------------------|-------|--|
| 1             | HA40A2-01 | ± 0.5                          | ±0.80 |  |
| 2             | HA40A2-02 | ± 0.5                          | ±0.80 |  |
| 3             | HA40A2-03 | ± 0.5                          | ±0.80 |  |
| 4             | HA40A2-04 | ± 0.5                          | ±0.80 |  |
| 5             | HA40A2-05 | ± 0.5                          | ±0.80 |  |
| 6             | HA40A2-06 | ± 0.5                          | ±0.80 |  |
| 7             | HA40A2-07 | ± 0.5                          | ±0.80 |  |
| 8             | HA40A2-08 | ± 0.5                          | ±0.80 |  |
| 9             | HA40A2-09 | ± 0.5                          | ±0.80 |  |
| 10            | HA40A2-10 | ± 0.6                          | ±1.00 |  |
| 20            | HA40A2-20 | ± 0.6                          | ±1.00 |  |
| 30            | HA40A2-30 | ± 0.8                          | ±1.00 |  |
|               |           |                                |       |  |