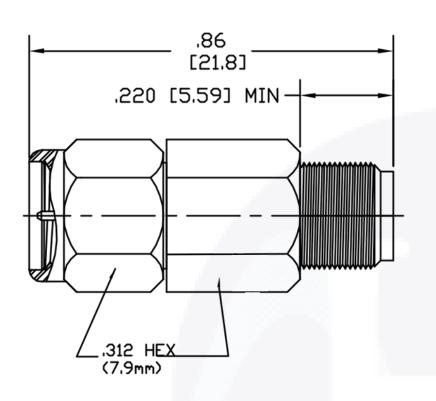

| LTR                                   | DESCRIPTION | DATE     | APPR. | DRAWN BY:                 | снескед ву: ТАС           | 5214 Bonsai Street • Moorpark, CA 93021                                                                                           |                      |        |       |
|---------------------------------------|-------------|----------|-------|---------------------------|---------------------------|-----------------------------------------------------------------------------------------------------------------------------------|----------------------|--------|-------|
| -                                     | RELEASE     | 12/16    | TAC   | APPROVED BY: TAC          |                           | HASCO, INC COMPONENTS DISTRIBUTOR  S214 BORSal Street • Moorpark, CA 93021 (888) 498-3242 • sales@hasco-inc.com www.hasco-inc.com |                      |        |       |
|                                       |             |          |       | THESE DRAWINGS AND        | SPECIFICATIONS ARE THE    |                                                                                                                                   |                      |        |       |
|                                       |             |          |       | PROPERTY OF HASCO COM     | MPONENTS AND SHALL NOT    | SEE DATA SHEET                                                                                                                    | CAGE CODE:           | SCALE: | SIZE: |
| $\vdash$                              |             | <u> </u> |       | BE REPRODUCED, COPIED N   | NOR USED - IN WHOLE OR IN |                                                                                                                                   | 0T8L4                | NS     | -     |
|                                       |             |          |       | PART - AS THE BASIS FOR T | THE MANUFACTURE OR SALE   |                                                                                                                                   |                      |        |       |
|                                       |             |          |       | OF OTHER ITEMS WITHOU     | UT THE EXPRESS, WRITTEN   |                                                                                                                                   | PART NO./DRAWING NO. |        | REV:  |
|                                       |             | <u> </u> |       | PERMISSION OF HASCO CO    | MPONENTS.                 | FINISHES:                                                                                                                         |                      |        |       |
|                                       |             |          |       | ]                         |                           | SEE DATA SHEET                                                                                                                    | HA6A-20              |        | -     |
| THIS DRAWING IS A CONTROLLED DOCUMENT |             |          |       |                           |                           |                                                                                                                                   |                      |        |       |