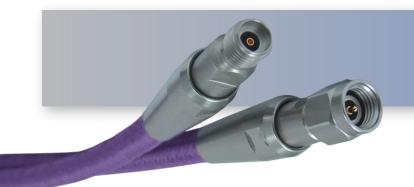

## Part No: HLL228R-29P-29J-30

The HASCO **HLL228R Series Cable** is a low loss LL228 cable that operates from DC to 40 GHz. This cable series is constructed with 2.92mm Male to 2.92mm Female connectors. These cables are internally ruggedized with multi-layer copper spiral and braided armor. They offer excellent phase and amplitude stability vs. flexure. This HLL228R Series cables offers 1.30:1 max VSWR.

2.92mm Male to 2.92mm FemaleTest Cable using LL228 Low Loss Ruggedized Flexible Cable, Excellent Phase and Amplitude Stability vs. Flexure, DC- 40 GHz, 30 Inches