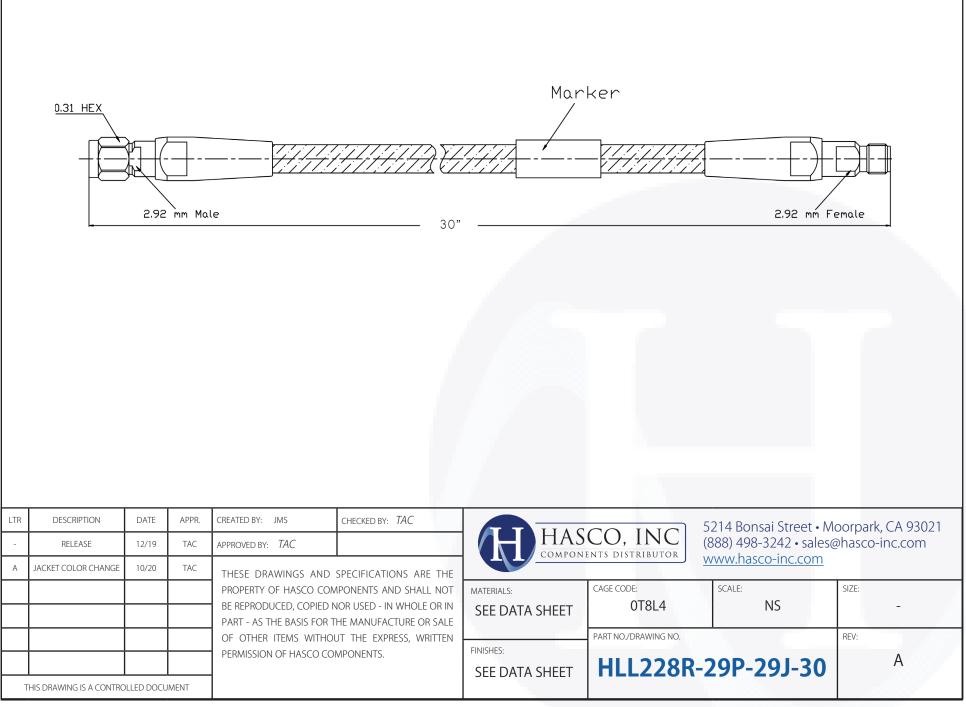

## Part No: HLL228R-29P-29J-30

The HASCO **HLL228R Series Cable** is a low loss LL228 cable that operates from DC to 40 GHz. This cable series is constructed with 2.92mm Male to 2.92mm Female connectors. These cables are internally ruggedized with multi-layer copper spiral and braided armor. They offer excellent phase and amplitude stability vs. flexure. This HLL228R Series cables offers 1.30:1 max VSWR.

2.92mm Male to 2.92mm FemaleTest Cable using LL228 Low Loss Ruggedized Flexible Cable, Excellent Phase and Amplitude Stability vs. Flexure, DC- 40 GHz, 30 Inches