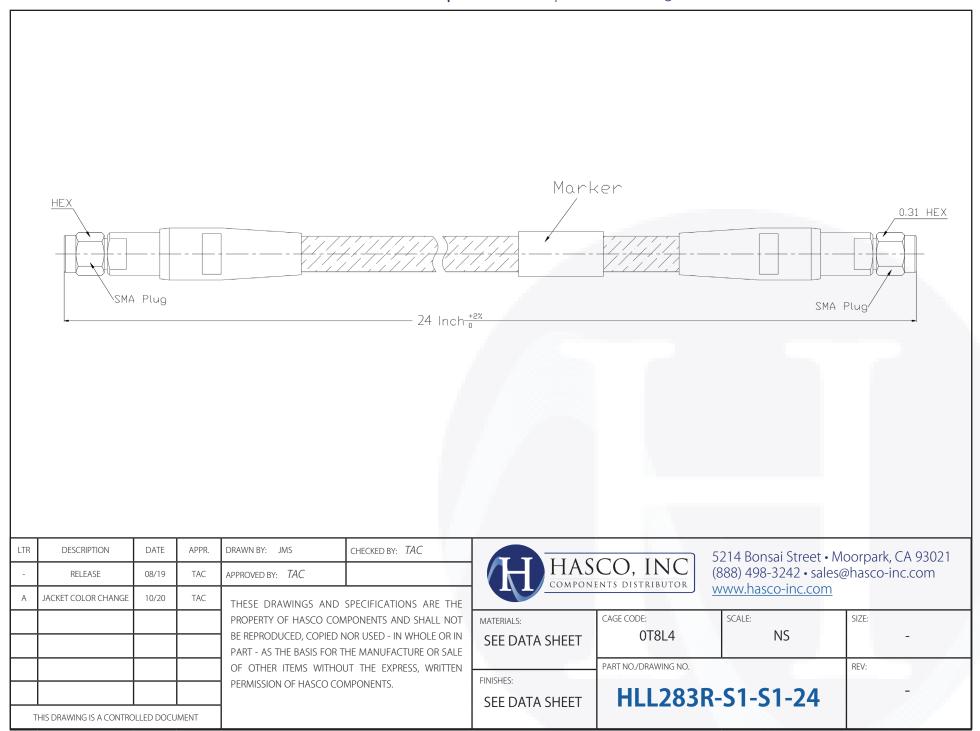

## **HLL283R-S1-S1-24** DC - 26.5 GHz Outline Drawing

Product specifications subject to change without notification.