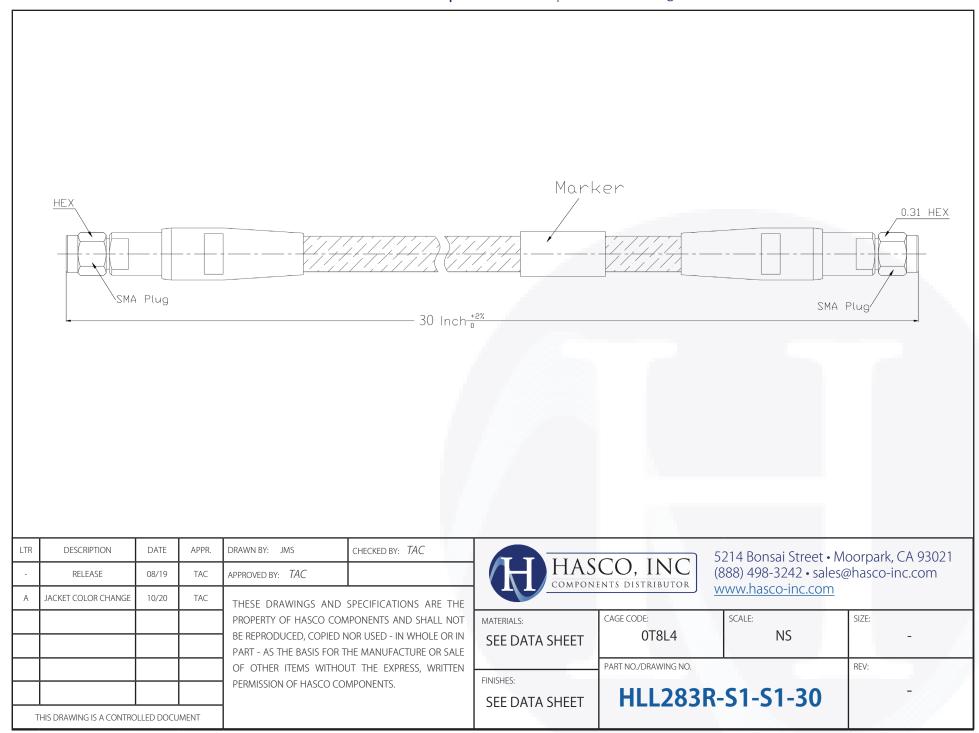

## **HLL283R-S1-S1-30** | DC - 26.5 GHz | Outline Drawing

Product specifications subject to change without notification.