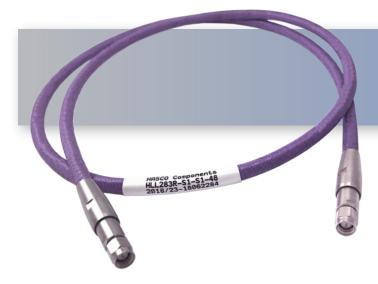

## HLL283R-S1-S1-36

The HASCO **HLL283R Series Cable** is a low loss LL283 cable that operates from DC to 26.5 GHz. This cable series is constructed with SMA Male to SMA Male connectors. These cables are internally ruggedized with multi-layer copper spiral and braided armor. They offer excellent phase and amplitude stability vs. flexure. The HLL283R Series cables offer 1.30:1 max VSWR.

SMA Male to SMA MaleTest Cable using LL283 Low Loss Ruggedized Flexible Cable, Excellent Phase and Amplitude Stability vs. Flexure, DC- 26.5 GHz, 36 Inches