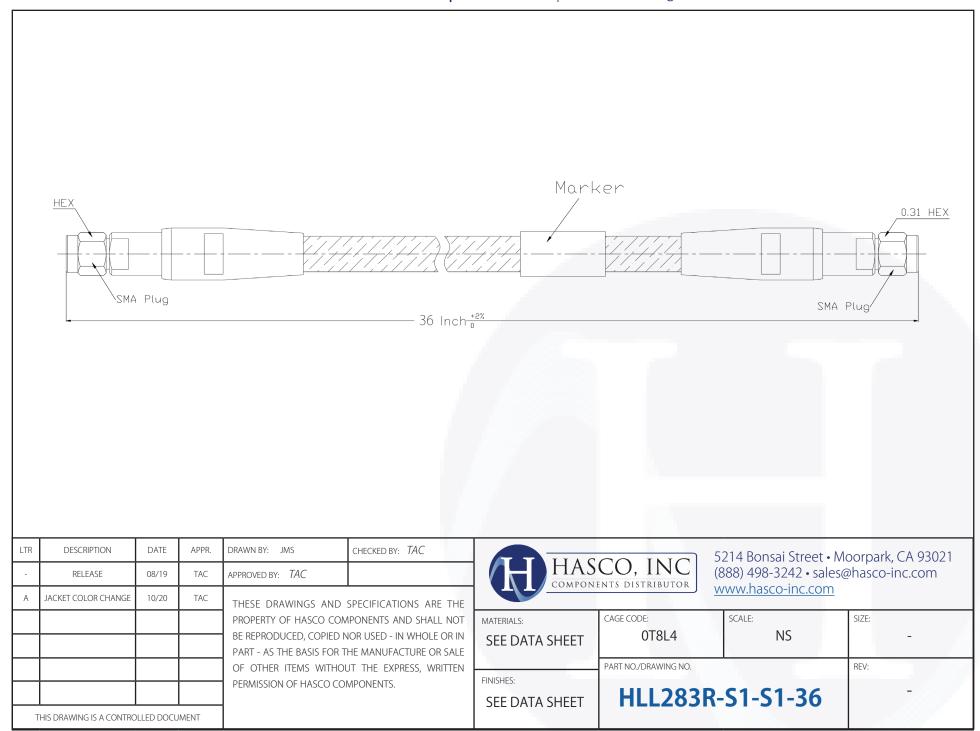

## **HLL283R-S1-S1-36** DC - 26.5 GHz Outline Drawing

Product specifications subject to change without notification.