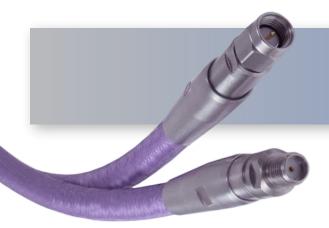

## HLL283R-S1-S2-30

The HASCO **HLL283R Series Cable** is a low loss LL283 cable that operates from DC to 26.5 GHz. This cable series is constructed with SMA Male to SMA Female connectors. These cables are internally ruggedized with multi-layer copper spiral and braided armor. They offer excellent phase and amplitude stability vs. flexure. The HLL283R Series cables offer 1.30:1 max VSWR.

SMA Male to SMA FemaleTest Cable using LL283 Low Loss Ruggedized Flexible Cable, Excellent Phase and Amplitude Stability vs. Flexure, DC- 26.5 GHz, 30 Inches