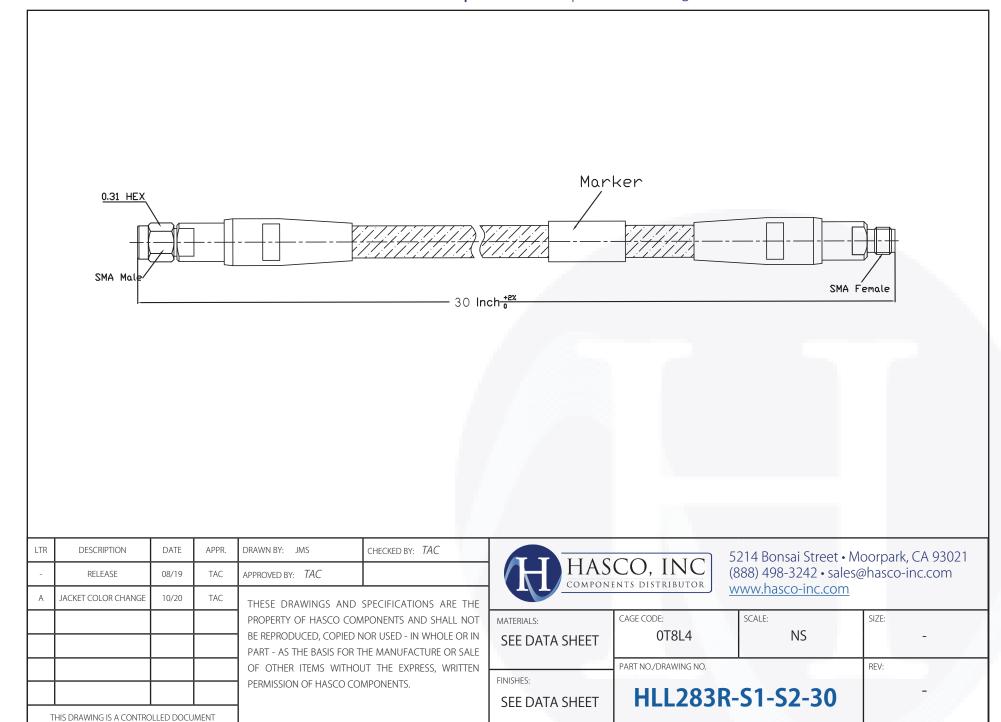

## **HLL283R-S1-S2-30** | DC - 26.5 GHz | Outline Drawing

Product specifications subject to change without notification.