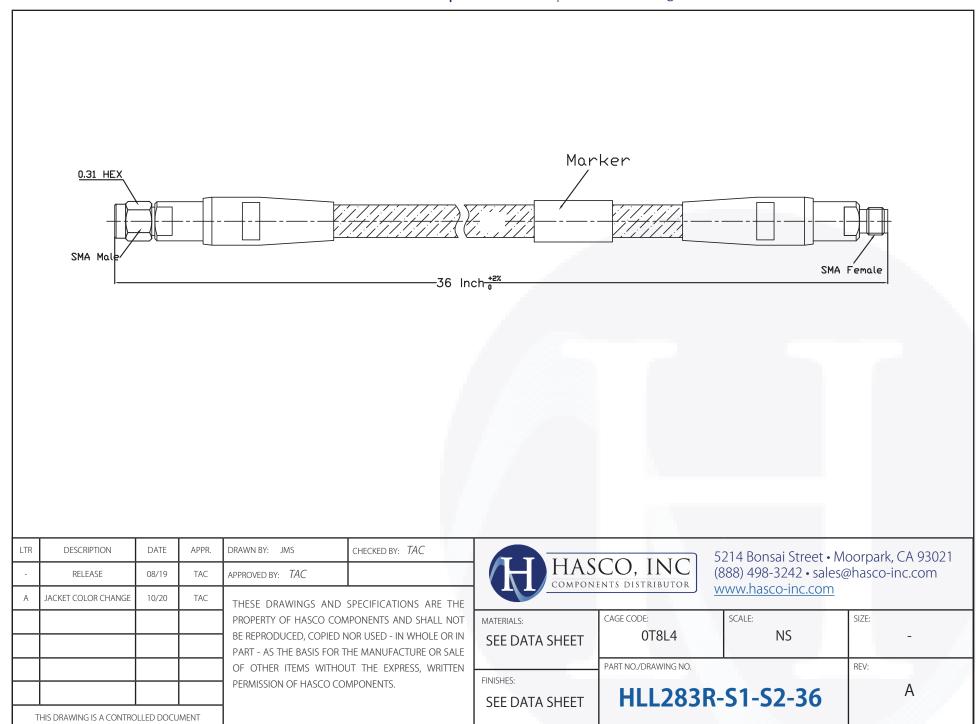

## **HLL283R-S1-S2-36** DC - 26.5 GHz Outline Drawing

Product specifications subject to change without notification.