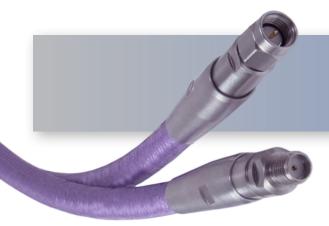

## HLL283R-S1-S2-36

SMA Male to SMA FemaleTest Cable using LL283 Low Loss Ruggedized Flexible Cable, Excellent Phase and Amplitude Stability vs. Flexure, DC- 26.5 GHz, 36 Inches

The HASCO **HLL283R Series Cable** is a low loss LL283 cable that operates from DC to 26.5 GHz. This cable series is constructed with SMA Male to SMA Female connectors. These cables are internally ruggedized with multi-layer copper spiral and braided armor. They offer excellent phase and amplitude stability vs. flexure. The HLL283R Series cables offer 1.30:1 max VSWR.

## **Materials and Finishes**

| <u>DESCRIPTION</u>                         | <u>MATERIALS</u> | FINISH OR COLOR |
|--------------------------------------------|------------------|-----------------|
| <ul> <li>Connectors</li> </ul>             | Stainless Steel  | Passivated      |
| <ul> <li>Insulation</li> </ul>             | PTFE             | N/A             |
| <ul> <li>Inner and Outer Shield</li> </ul> | Copper           | Silver Plated   |
| <ul> <li>Inner Armor</li> </ul>            | Copper           | Silver Plated   |
| <ul> <li>Jacket</li> </ul>                 | FEP              | N/A             |
| <ul> <li>Outer Armor</li> </ul>            | PTFE Braid       | Purple          |