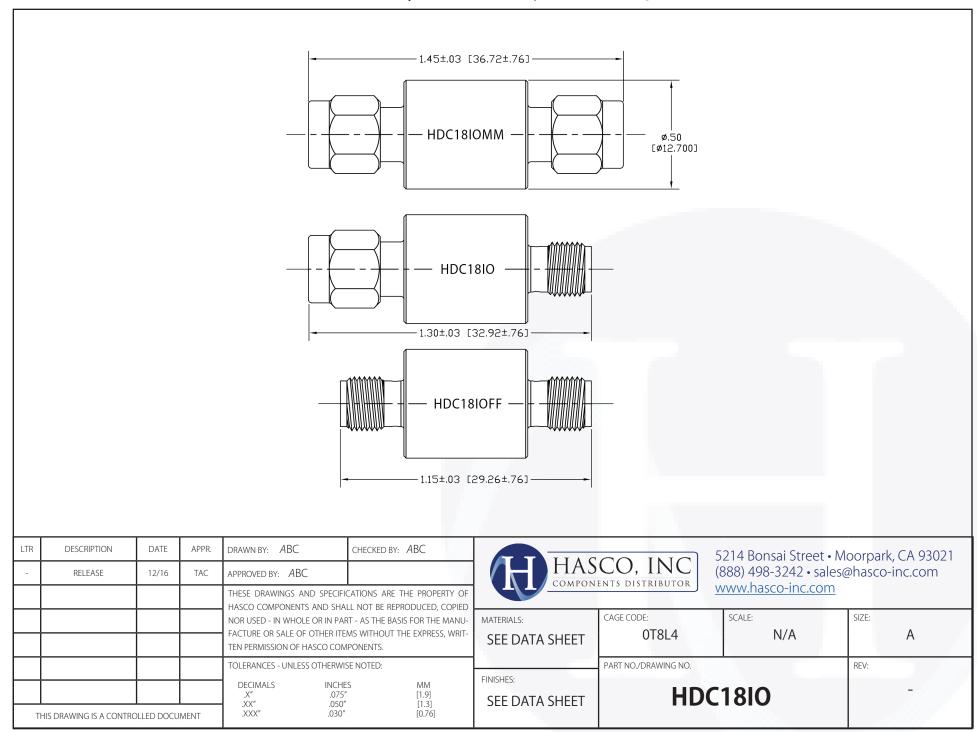

ansmission line.

HASCO offers coaxial DC Blocks in all three configurations, Inner-Only, Outer-Only and Inner-Outer.



#### **Electrical**

• Frequency Range 10MHz - 18GHz

• VSWR 10MHz - 18GHz .....1.35:1

• Insertion Loss 10MHz - 18GHz ......0.75 dB

• Impedence 50 Ohms

Power 5 Watt Average

•Voltage Rating 200 Volts

#### **Environmental Data**

• Temperature Range -65°C - +125°C

#### Material

Connectors Passivated Stainless Steel

• Housing High Temperature Plastic

Contact Gold Plated Beryllium Copper

To view online, go to: <a href="https://www.hasco-inc.com/dc-blocks/dc-block-inner-outer-sma-male-to-sma-female-10-mhz-to-18-ghz/">https://www.hasco-inc.com/dc-blocks/dc-block-inner-outer-sma-male-to-sma-female-10-mhz-to-18-ghz/</a>

### HDC1810 | 10MHZ - 18 GHz | Outline Drawing