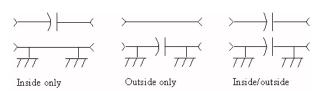

HASCO offers coaxial DC Blocks in all three configurations, Inner-Only, Outer-Only and Inner-Outer.