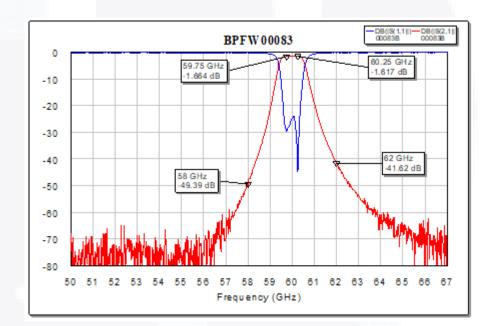

### **Parameters**

| Pass-Band Frequency   | 59.75 - 60.25 GHz         |
|-----------------------|---------------------------|
| Insertion Loss        | 1.7 dB @ Fc               |
| Return Loss           | >21dB                     |
| Rejection @ 58 GHz    | >45dB                     |
| Rejection @ 62GHz     | >35dB                     |
| Operating Temperature | -25°C to +75°C            |
| Housing Material      | Gold Plated Aluminum 6061 |
| Weight                | 100g                      |