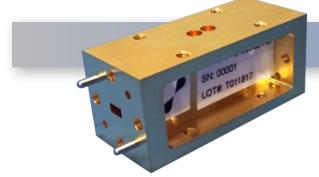

# **BPF-WH1-60000-500-4-15**

The BPF-WH1-60000-500-4-15 is a WR-15 V-Band Band-pass Filter with narrow pass-band. It is a 4 section filter with 1.7dB insertion loss. It is 1.7 inches in length. Input and outpur are WR-15 UG385/U.

#### Key Features of the BPF-WH1-60000-500-4-15:

- Narrow Bandwidth
- Great return loss