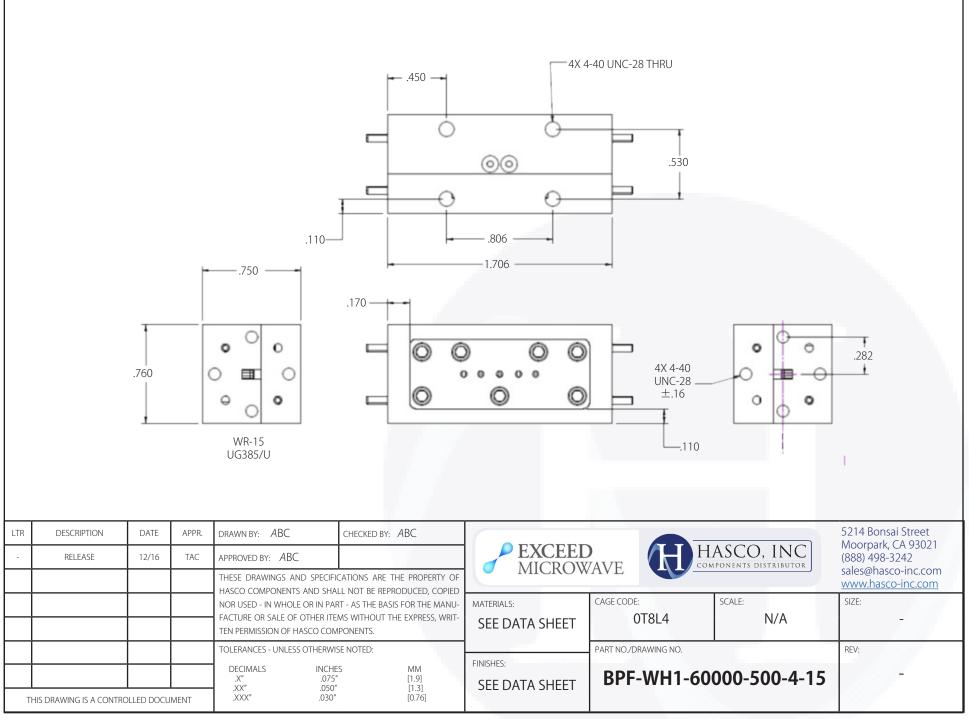

filter with 1.7dB insertion loss. It is 1.7 inches in length. Input and outpur are WR-15 UG385/U.

#### Key Features of the BPF-WH1-60000-500-4-15:

- Narrow Bandwidth
- Great return loss

## V-Band Band-Pass Filter • 58.8-59.6 GHz

### **Parameters**

| Pass-Band Frequency   | 59.75 - 60.25 GHz         |
|-----------------------|---------------------------|
| Insertion Loss        | 1.7 dB @ Fc               |
| Return Loss           | >21dB                     |
| Rejection @ 58 GHz    | >45dB                     |
| Rejection @ 62GHz     | >35dB                     |
| Operating Temperature | -25°C to +75°C            |
| Housing Material      | Gold Plated Aluminum 6061 |
| Weight                | 100g                      |



## BPF-WH1-60000-500-4-15 58.8-59.6 GHz Outline Drawing