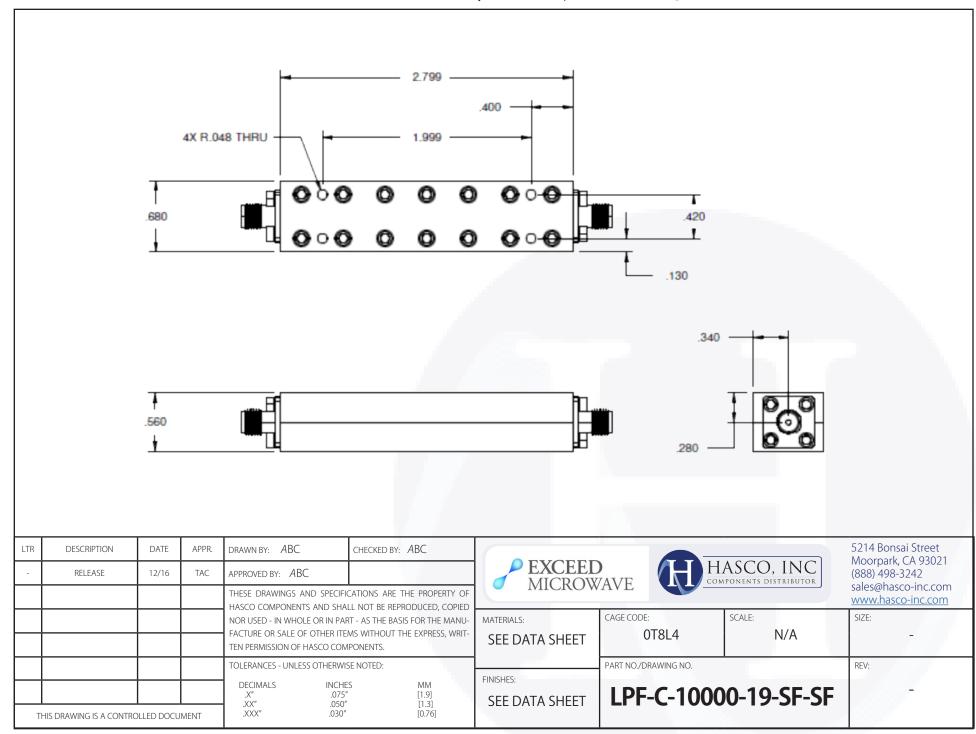

# LPF-C-10000-19-SF-SF







The LPF-10000-19-SF-SF is an X-Band low pass filter with cutoff at 10 GHz. It provides insertion loss of <0.2 dB up to 9 GHz. Rejection from 13-18 GHz is >60 dB

#### Key Features of the LPF-C-10000-19-SF-SF:

- Low Pass-band Insertion Loss
- Good Return Loss

# X-Band Low Pass Filter • DC-10 GHz

### **Parameters**

| Pass-Band Frequency   | DC - 10 GHz        |
|-----------------------|--------------------|
| Insertion Loss        | <0.2 dB            |
| Return Loss           | >20dB @ 4-9 GHz    |
| Rejection @ 13-18 GHz | >60dB              |
| Operating Temperature | -50°C to +85°C     |
| Material              | Chem Film Aluminum |
| Weight                | 55g                |



## LPF-C-10000-19-SF-SF | DC-10 GHz | Outline Drawing