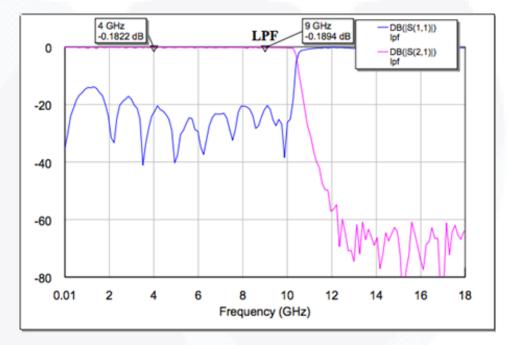

# LPF-C-10000-19-SF-SF

The LPF-10000-19-SF-SF is an X-Band low pass filter with cutoff at 10 GHz. It provides insertion loss of <0.2 dB up to 9 GHz. Rejection from 13-18 GHz is >60 dB

### **Parameters**

| Pass-Band Frequency   | DC - 10 GHz        |
|-----------------------|--------------------|
| Insertion Loss        | <0.2 dB            |
| Return Loss           | >20dB @ 4-9 GHz    |
| Rejection @ 13-18 GHz | >60dB              |
| Operating Temperature | -50°C to +85°C     |
| Material              | Chem Film Aluminum |
| Weight                | 55g                |