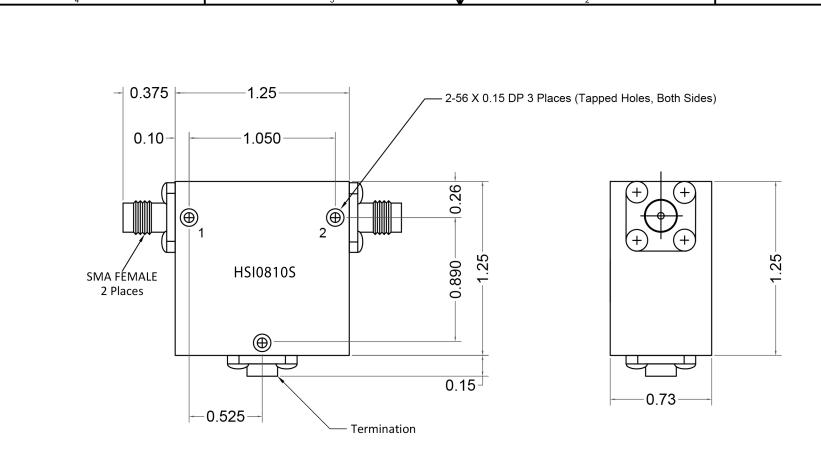

## **MECHANICAL SPECIFICATIONS**

CONNECTORS: SMA-FEMALE, PASSIVATED STAINLESS STEEL

CONTACT PINS: BERYLLIUM COPPER, GOLD PLATE

OPERATING TEMPERATURE: -20° to +65 °C WEIGHT (APPROX): 1.20 OUNCES

| DIMENSIONS IN INCHES,<br>UNLESS OTHERWISE<br>SPECIFIED | HASCO, INC COMPONENTS DISTRIBUTOR  5214 Bonsal Street Moorpark, CA (888) 498-3242 www.hasco-inc.com |     |
|--------------------------------------------------------|-----------------------------------------------------------------------------------------------------|-----|
| TOLERANCE<br>XX±0.03<br>XXX±0.010                      | <sup>क्ताराह</sup><br>800 - 1000 MHz Isolator                                                       |     |
| 3:1                                                    | MODEL NO HSI0810S                                                                                   | REV |