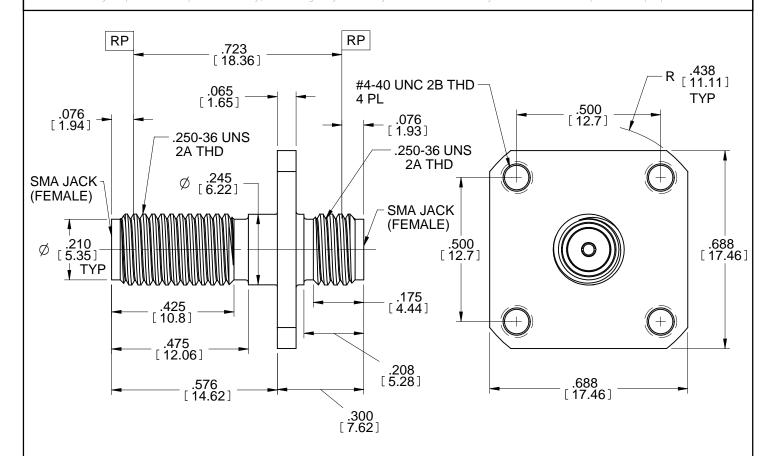

2. INTERFACE I.A.W. MIL-STD-348

RELEASE

1. ALL DIMENSIONS ARE IN INCHES. ALL ANGLES ARE IN DEGREES. DIMENSIONS SHOWN IN BRACKETS [XXX] ARE IN MILLIMETERS.

DATE:

APRVD.

| SPECIFICATIONS      | 91B60183    |  |  |  |
|---------------------|-------------|--|--|--|
| INTERFACE           | 91B56188    |  |  |  |
| SPECIFICATION GROUP | DRAWING NO. |  |  |  |

NOTES: UNLESS OTHERWISE SPECIFIED.

| ŀ | Α |                                  | 7/7/09                    |                          |          |                                            |                 | SMA JAC   | K (F) TO SMA JACK (F) |             |
|---|---|----------------------------------|---------------------------|--------------------------|----------|--------------------------------------------|-----------------|-----------|-----------------------|-------------|
| × |   |                                  |                           | est Microwave, I         | Inc.     | PANEL MOUNT FEEDTHRU, 11/16" SQUARE FLANGE |                 |           |                       |             |
|   |   | <i>Marii - Halii Halii Halii</i> | Tempe, Aı                 | rizona 85284-2946        |          | DRN BY:<br>EJO                             | DATE:<br>7/7/09 | MODEL NO. | 232-512SF             | REV.        |
| ¥ |   | SOUTHWEST                        | Telephone                 | Telephone (480) 783-0201 |          | SCALE: 3:1                                 |                 |           |                       | <b>」∧</b> │ |
|   |   | MICROWAVE                        | ROWAVE Fax (480) 783-0360 |                          | SHEET: 1 | OF 1                                       | DWG. NO.        | 79B60146  |                       |             |