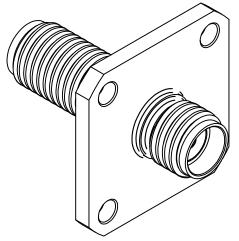

NOTES: UNLESS OTHERWISE SPECIFIED.

| ŀ | Α |                                  | 7/7/09                    |                          |          |                                            |                 | SMA JAC   | K (F) TO SMA JACK (F) |             |
|---|---|----------------------------------|---------------------------|--------------------------|----------|--------------------------------------------|-----------------|-----------|-----------------------|-------------|
| × |   |                                  |                           | est Microwave, I         | Inc.     | PANEL MOUNT FEEDTHRU, 11/16" SQUARE FLANGE |                 |           |                       |             |
|   |   | <i>Marii - Halii Halii Halii</i> | Tempe, Aı                 | rizona 85284-2946        |          | DRN BY:<br>EJO                             | DATE:<br>7/7/09 | MODEL NO. | 232-512SF             | REV.        |
| ¥ |   | SOUTHWEST                        | Telephone                 | Telephone (480) 783-0201 |          | SCALE: 3:1                                 |                 |           |                       | <b>」∧</b> │ |
|   |   | MICROWAVE                        | ROWAVE Fax (480) 783-0360 |                          | SHEET: 1 | OF 1                                       | DWG. NO.        | 79B60146  |                       |             |