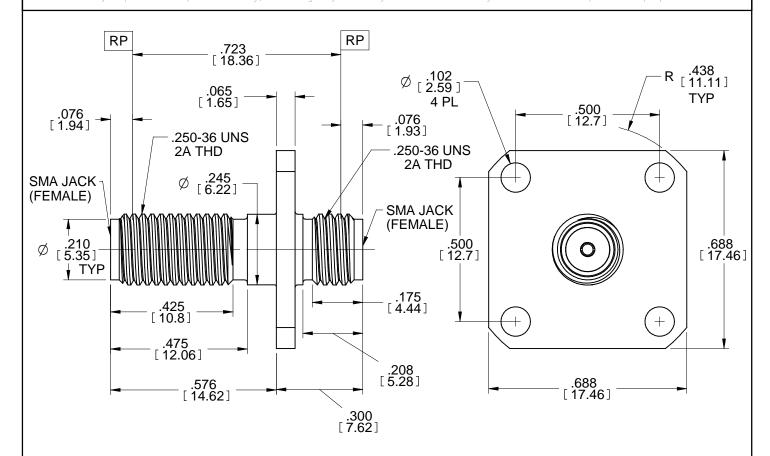

2. INTERFACE I.A.W. MIL-STD-348

SOUTHWEST

**MICROWAVE** 

1. ALL DIMENSIONS ARE IN INCHES. ALL ANGLES ARE IN DEGREES. DIMENSIONS SHOWN IN BRACKETS [XXX] ARE IN MILLIMETERS.

| SPECIFICATIONS      | 91B60183    |  |  |
|---------------------|-------------|--|--|
| INTERFACE           | 91B56188    |  |  |
| SPECIFICATION GROUP | DRAWING NO. |  |  |

Southwest Microwave, Inc. 9055 South McKemy Street Tempe, Arizona 85284-2946 Telephone (480) 783-0201 Fax (480) 783-0360

| TITLE                                      |
|--------------------------------------------|
| SMA JACK (F) TO SMA JACK (F)               |
| PANEL MOUNT FEEDTHRU, 11/16" SQUARE FLANGE |

| DRN BY:<br>erico<br>SCALE: 3: | 9/13/2010 | MODEL NO. 232-514SF | REV. |
|-------------------------------|-----------|---------------------|------|
| SHEET: 1 OF 1                 |           | DWG. NO. 79B60429   | ] ^  |