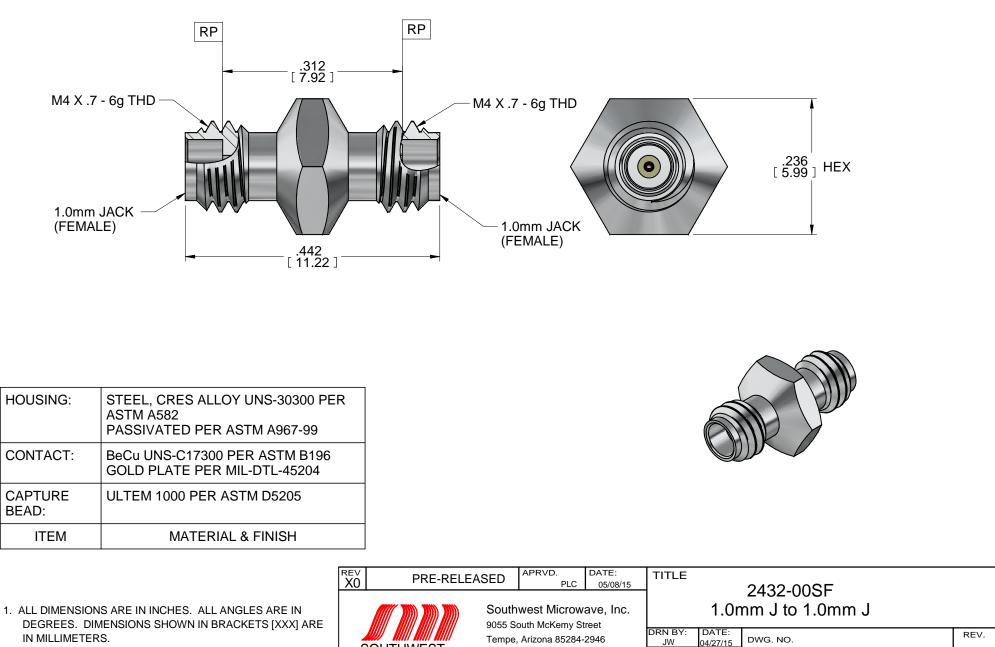

MODEL No.:

## 2432-00SF

NOTE: Information herein is believed by Southwest Microwave, Inc. to be accurate. However, Southwest Microwave assumes no responsibility for any omissions or errors or inaccuracies for its use or for any infringements of patents or other rights of third parties that may result from its use. Data is intended for informational purpose only and does not constitute a contract of sale or any express or implied warranty, including any warranty of merchant ability or fitness for a particular purpose.

NOTES: UNLESS OTHERWISE SPECIFIED.

Tempe, Arizona 85284-2946 Telephone (480) 783-0201 Fax (480) 783-0360

SCALE:

SHEET: 1 OF 1

6:1

X0

79W62141