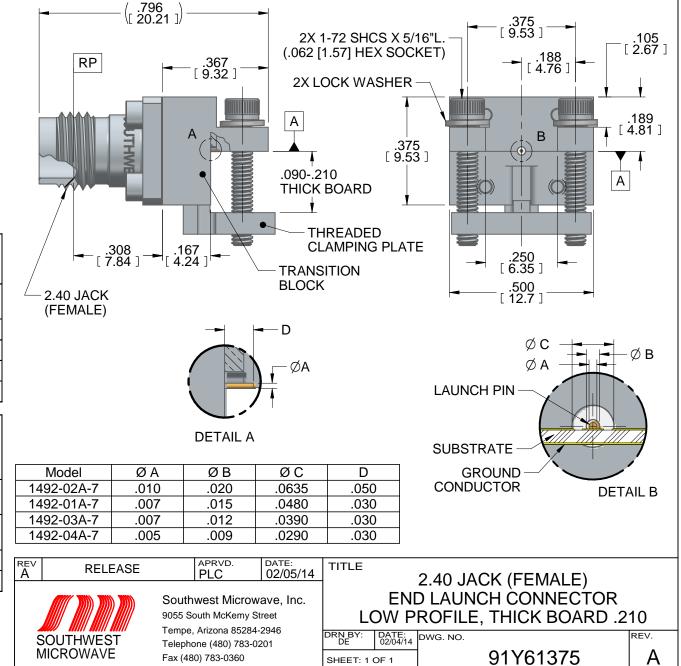

DWG No.:

## 91Y61375

NOTE: Information herein is believed by Southwest Microwave, Inc. to be accurate. However, Southwest Microwave assumes no responsibility for any omissions or errors or inaccuracies for its use or for any infringements of patents or other rights of third parties that may result from its use. Data is intended for informational purpose only and does not constitute a contract of sale or any express or implied warranty, including any warranty of merchant ability or fitness for a particular purpose.

TRANSITION BLOCK

1. ALL DIMENSIONS ARE IN INCHES. ALL ANGLES ARE IN DEGREES. DIMENSIONS SHOWN IN BRACKETS [XXX] ARE IN MILLIMETERS.

NOTES: UNLESS OTHERWISE SPECIFIED.