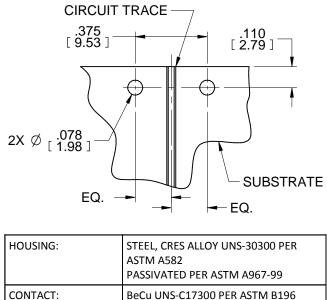

TRANSITION BLOCK

1. ALL DIMENSIONS ARE IN INCHES. ALL ANGLES ARE IN DEGREES. DIMENSIONS SHOWN IN BRACKETS [XXX] ARE IN MILLIMETERS.

NOTES: UNLESS OTHERWISE SPECIFIED.