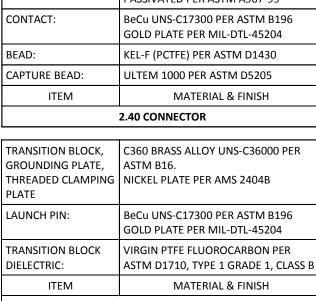

TRANSITION BLOCK

1. ALL DIMENSIONS ARE IN INCHES. ALL ANGLES ARE IN DEGREES. DIMENSIONS SHOWN IN BRACKETS [XXX] ARE IN MILLIMETERS.

NOTES: UNLESS OTHERWISE SPECIFIED.