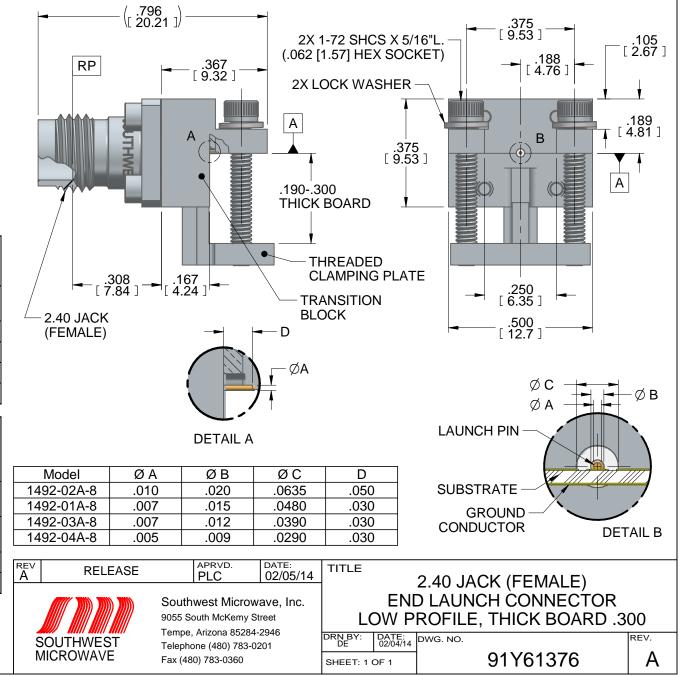

DWG No.:

## 91Y61376

NOTE: Information herein is believed by Southwest Microwave, Inc. to be accurate. However, Southwest Microwave assumes no responsibility for any omissions or errors or inaccuracies for its use or for any infringements of patents or other rights of third parties that may result from its use. Data is intended for informational purpose only and does not constitute a contract of sale or any express or implied warranty, including any warranty of merchant ability or fitness for a particular purpose.

1. ALL DIMENSIONS ARE IN INCHES. ALL ANGLES ARE IN DEGREES. DIMENSIONS SHOWN IN BRACKETS [XXX] ARE IN MILLIMETERS.

NOTES: UNLESS OTHERWISE SPECIFIED.