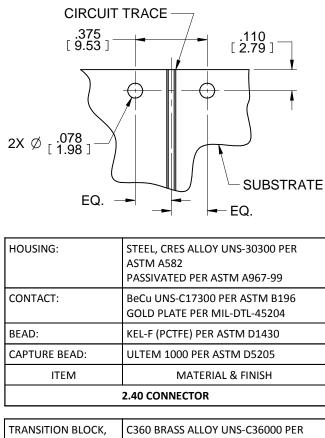

| TRANSITION BLOCK,<br>GROUNDING PLATE,<br>THREADED CLAMPING<br>PLATE | C360 BRASS ALLOY UNS-C36000 PER<br>ASTM B16.<br>NICKEL PLATE PER AMS 2404B |
|---------------------------------------------------------------------|----------------------------------------------------------------------------|
| LAUNCH PIN:                                                         | BeCu UNS-C17300 PER ASTM B196<br>GOLD PLATE PER MIL-DTL-45204              |
| TRANSITION BLOCK<br>DIELECTRIC:                                     | VIRGIN PTFE FLUOROCARBON PER<br>ASTM D1710, TYPE 1 GRADE 1, CLASS B        |
| ITEM                                                                | MATERIAL & FINISH                                                          |
| TRANSITION BLOCK                                                    |                                                                            |