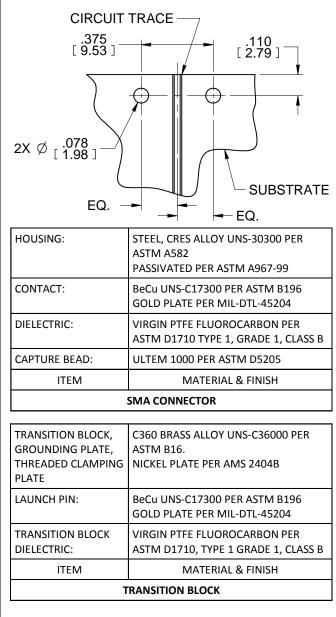

1. ALL DIMENSIONS ARE IN INCHES. ALL ANGLES ARE IN DEGREES. DIMENSIONS SHOWN IN BRACKETS [XXX] ARE IN MILLIMETERS.

NOTES: UNLESS OTHERWISE SPECIFIED.