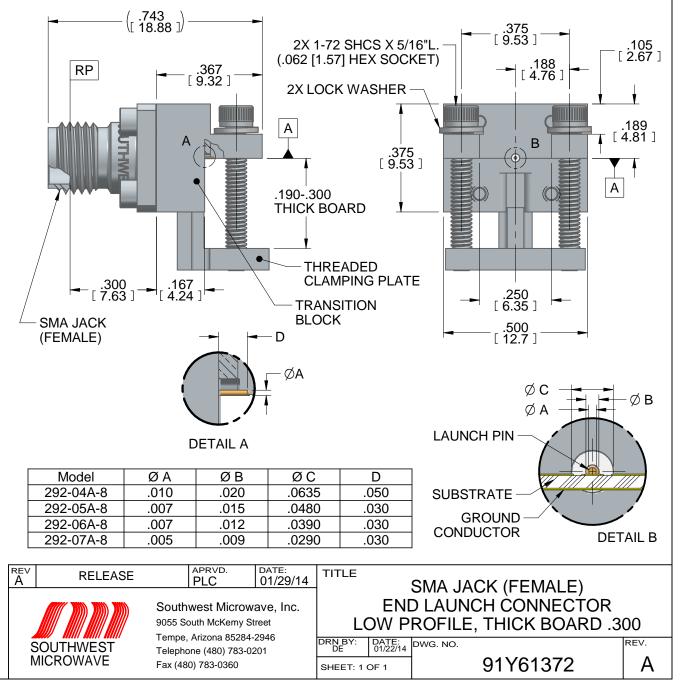

DWG No.:

## 91Y61372

NOTE: Information herein is believed by Southwest Microwave, Inc. to be accurate. However, Southwest Microwave assumes no responsibility for any omissions or errors or inaccuracies for its use or for any infringements of patents or other rights of third parties that may result from its use. Data is intended for informational purpose only and does not constitute a contract of sale or any express or implied warranty, including any warranty of merchant ability or fitness for a particular purpose.

1. ALL DIMENSIONS ARE IN INCHES. ALL ANGLES ARE IN DEGREES. DIMENSIONS SHOWN IN BRACKETS [XXX] ARE IN MILLIMETERS.

NOTES: UNLESS OTHERWISE SPECIFIED.