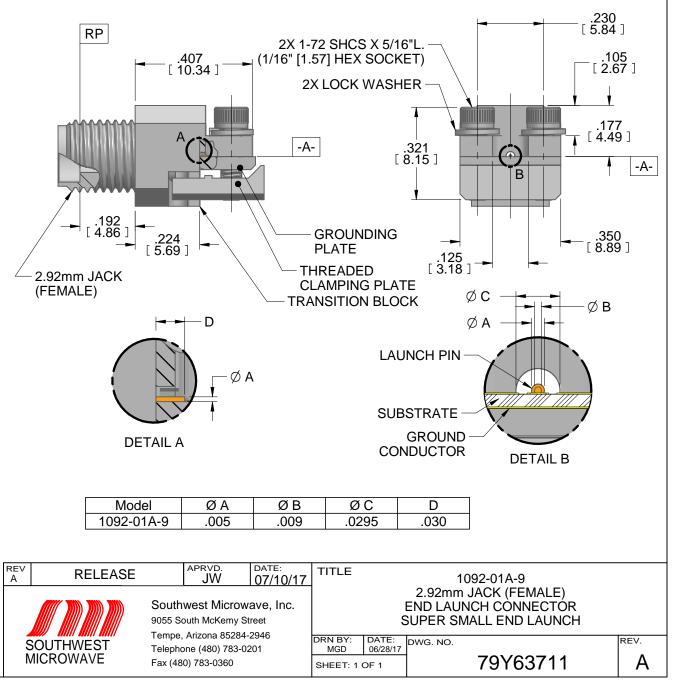

| HOUSING:         | STEEL, CRES ALLOY UNS 30300 PER<br>ASTM A582<br>PASSIVATED PER ASTM A967-99 |
|------------------|-----------------------------------------------------------------------------|
| CONTACT:         | BeCu UNS C17300 PER ASTM B196<br>GOLD PLATE PER ASTM B488                   |
| CAPTURE BEAD:    | ULTEM 1000 PER ASTM D5205                                                   |
| DIELECTRIC:      | KEL-F (PCTFE) PER ASTM D1430                                                |
| ITEM             | MATERIAL & FINISH                                                           |
| 2.92mm CONNECTOR |                                                                             |
|                  |                                                                             |

| ITEM                                                                 | MATERIAL & FINISH                                                          |
|----------------------------------------------------------------------|----------------------------------------------------------------------------|
| TRANSITION BLOCK<br>DIELECTRIC:                                      | VIRGIN PTFE FLUOROCARBON PER<br>ASTM D1710, TYPE 1 GRADE 1, CLASS B        |
| LAUNCH PIN:                                                          | BeCu UNS C17300 PER ASTM B196<br>GOLD PLATE PER MIL-DTL-45204              |
| TRANSITION BLOCK,<br>GROUNDING PLATE,<br>THREADED CLAMPING<br>PLATE: | C360 BRASS ALLOY UNS C36000 PER<br>ASTM B16.<br>NICKEL PLATE PER AMS 2404B |

1. ALL DIMENSIONS ARE IN INCHES. ALL ANGLES ARE IN DEGREES. DIMENSIONS SHOWN IN BRACKETS [XXX] ARE IN MILLIMETERS.

NOTES: UNLESS OTHERWISE SPECIFIED.