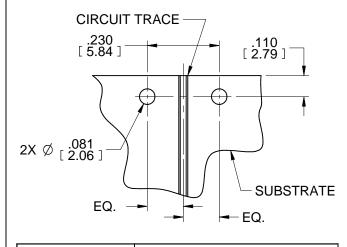

1. ALL DIMENSIONS ARE IN INCHES. ALL ANGLES ARE IN DEGREES. DIMENSIONS SHOWN IN BRACKETS [XXX] ARE IN MILLIMETERS.

NOTES: UNLESS OTHERWISE SPECIFIED.