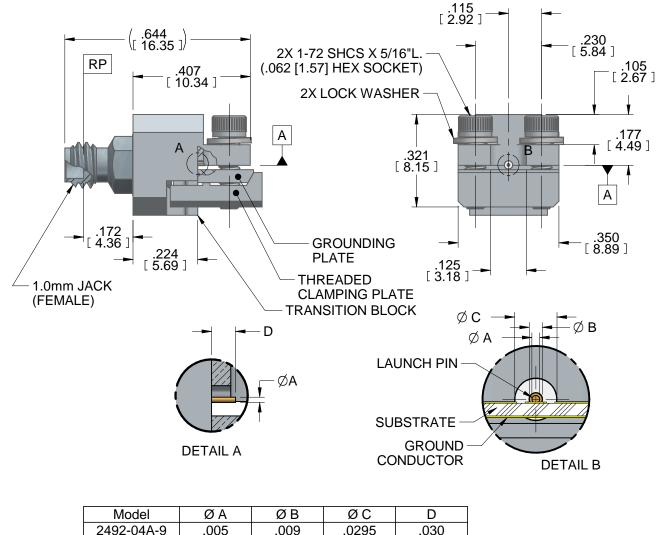

## 2492-04A-9

NOTE: Information herein is believed by Southwest Microwave, Inc. to be accurate. However, Southwest Microwave assumes no responsibility for any omissions or errors or inaccuracies for its use or for any infringements of patents or other rights of third parties that may result from its use. Data is intended for informational purpose only and does not constitute a contract of sale or any express or implied warranty, including any warranty of merchant ability or fitness for a particular purpose.

| HOUSING:        | STEEL, CRES ALLOY UNS 30300 PER<br>ASTM A582<br>PASSIVATED PER ASTM A967-99 |  |  |  |  |  |  |
|-----------------|-----------------------------------------------------------------------------|--|--|--|--|--|--|
| CONTACT:        | BeCu UNS C17300 PER ASTM B196<br>GOLD PLATE PER MIL-DTL-45204               |  |  |  |  |  |  |
| CAPTURE BEAD:   | ULTEM 1000 PER ASTM D5205                                                   |  |  |  |  |  |  |
| ITEM            | MATERIAL & FINISH                                                           |  |  |  |  |  |  |
| 1.0mm CONNECTOR |                                                                             |  |  |  |  |  |  |

| TRANSITION BLOCK                                                     |                                                                            |  |  |  |  |  |  |
|----------------------------------------------------------------------|----------------------------------------------------------------------------|--|--|--|--|--|--|
| ITEM                                                                 | MATERIAL & FINISH                                                          |  |  |  |  |  |  |
| TRANSITION BLOCK DIELECTRIC:                                         | VIRGIN PTFE FLUOROCARBON PER<br>ASTM D1710, TYPE 1 GRADE 1, CLASS B        |  |  |  |  |  |  |
| LAUNCH PIN:                                                          | BeCu UNS C17300 PER ASTM B196<br>GOLD PLATE PER MIL-DTL-45204              |  |  |  |  |  |  |
| TRANSITION BLOCK,<br>GROUNDING PLATE,<br>THREADED CLAMPING<br>PLATE: | C360 BRASS ALLOY UNS C36000 PER<br>ASTM B16.<br>NICKEL PLATE PER AMS 2404B |  |  |  |  |  |  |

1. ALL DIMENSIONS ARE IN INCHES. ALL ANGLES ARE IN DEGREES. DIMENSIONS SHOWN IN BRACKETS [XXX] ARE IN MILLIMETERS.

NOTES: UNLESS OTHERWISE SPECIFIED.

| REV                                                |          | REV BY:                | l .                       | APRVD.          | DATE:               | TITLE |                   | _        |    |      |      |
|----------------------------------------------------|----------|------------------------|---------------------------|-----------------|---------------------|-------|-------------------|----------|----|------|------|
| A1                                                 | ECN 9439 | AJS                    | 12/29/15                  | JW              | 03/30/16            | ]     | 2492-04A-9        |          |    |      |      |
|                                                    |          |                        |                           |                 | 1.0mm JACK (FEMALE) |       |                   |          |    |      |      |
| Southwest Microwave, Inc.                          |          | END LAUNCH CONNECTOR   |                           |                 |                     |       |                   |          |    |      |      |
| 9055 South McKemy Street Tempe, Arizona 85284-2946 |          | SUPER SMALL END LAUNCH |                           |                 |                     |       |                   |          |    |      |      |
|                                                    |          | Tempe,                 | Tempe, Arizona 85284-2946 |                 | DRN BY:             | DATE: | DWG. NO.          |          |    | REV. |      |
|                                                    | SOUTHW   |                        | Telepho                   | one (480) 783-0 | 201                 | DE    | DATE:<br>05/20/14 | DWG. NO. |    | ľ    | KLV. |
| MICROWAVE                                          | Fax (48  | Fax (480) 783-0360     |                           | SHEET: 1        | 79W61924            |       |                   |          | A1 |      |      |

.030

2492-04A-9

.005