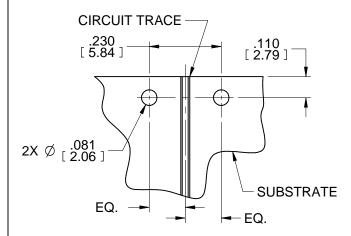

1. ALL DIMENSIONS ARE IN INCHES. ALL ANGLES ARE IN DEGREES. DIMENSIONS SHOWN IN BRACKETS [XXX] ARE IN MILLIMETERS.

NOTES: UNLESS OTHERWISE SPECIFIED.

| REV                                                |          | REV BY:                | l .                       | APRVD.          | DATE:               | TITLE |                   | _        |    |      |      |
|----------------------------------------------------|----------|------------------------|---------------------------|-----------------|---------------------|-------|-------------------|----------|----|------|------|
| A1                                                 | ECN 9439 | AJS                    | 12/29/15                  | JW              | 03/30/16            | ]     | 2492-04A-9        |          |    |      |      |
|                                                    |          |                        |                           |                 | 1.0mm JACK (FEMALE) |       |                   |          |    |      |      |
| Southwest Microwave, Inc.                          |          | END LAUNCH CONNECTOR   |                           |                 |                     |       |                   |          |    |      |      |
| 9055 South McKemy Street Tempe, Arizona 85284-2946 |          | SUPER SMALL END LAUNCH |                           |                 |                     |       |                   |          |    |      |      |
|                                                    |          | Tempe,                 | Tempe, Arizona 85284-2946 |                 | DRN BY:             | DATE: | DWG. NO.          |          |    | REV. |      |
|                                                    | SOUTHW   |                        | Telepho                   | one (480) 783-0 | 201                 | DE    | DATE:<br>05/20/14 | DWG. NO. |    | ľ    | KLV. |
| MICROWAVE                                          | Fax (48  | Fax (480) 783-0360     |                           | SHEET: 1        | 79W61924            |       |                   |          | A1 |      |      |