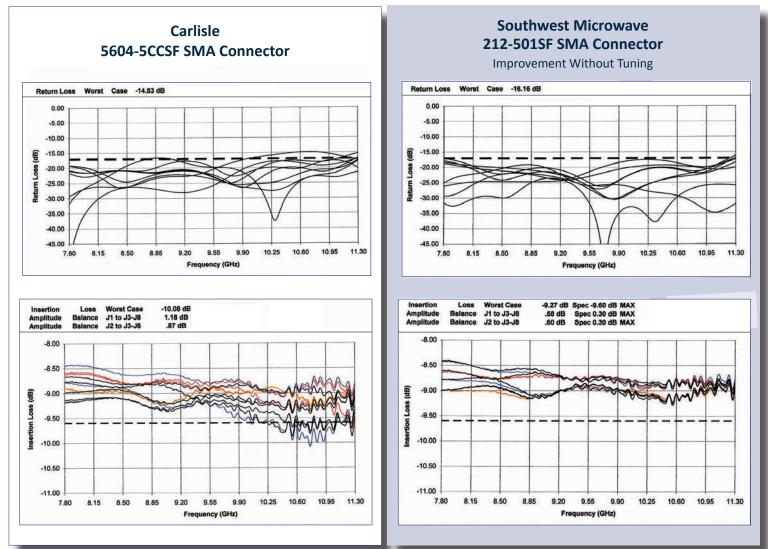

## **SMA CONNECTOR STUDY**

- The first set of data is taken with Carlisle SMA Connectors 5604-5CCSF
- The second set of data is taken using the same unit with Southwest Microwave SMA Connectors 212-501SF

After testing, the connectors were removed and replaced with Southwest Microwave SMA Connectors and the tests were run again resulting in much improved performance. Note that the insertion loss flatness from part to part went from approximately -1.2 dB down to -.6 dB.

## TESTS TAKEN ON A 7.8-11.3 GHz 2:6 POWER DIVIDER (with 2 inputs, 6 outputs)