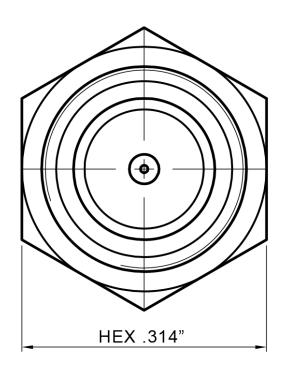

# HT18M-1FX

# 1 Watt RF Load Termination with SMA Male Fixed Hex Nut Connector, DC-18 GHz

The HASCO **HT18M-1FX** is a fixed hex nut RF termination (also called RF load or dummy load) that operates from DC to 18 GHz and handles up to 1 Watt. This SMA termination/load has a male gender.