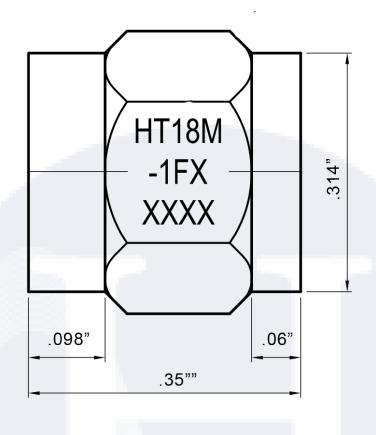

# HT18M-1FX

# 1 Watt RF Load Termination with SMA Male Fixed Hex Nut Connector, DC-18 GHz

The HASCO **HT18M-1FX** is a fixed hex nut RF termination (also called RF load or dummy load) that operates from DC to 18 GHz and handles up to 1 Watt. This SMA termination/load has a male gender.