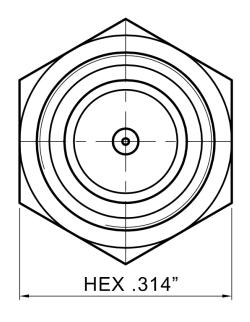

### **Material**

Body, Coupling Nut Passivated Stainless Steel

Center Contact Gold Plated Brass

• Insulator PTFE

To view online, go to: 1 Watt RF Load Termination with SMA Male Connector, DC-18 GHz

| LTR | DESCRIPTION                           | DATE  | APPR.                                                            | DRAWN BY: ABC                                                                                                                     | снескед ву: АВС                                             | TIAG                                 |            | 5214 Bonsai Street • M | oorpark, ( | CA 93021 |
|-----|---------------------------------------|-------|------------------------------------------------------------------|-----------------------------------------------------------------------------------------------------------------------------------|-------------------------------------------------------------|--------------------------------------|------------|------------------------|------------|----------|
| -   | RELEASE                               | 12/16 | TAC                                                              | APPROVED BY: ABC                                                                                                                  |                                                             | (888) 498-3242 • sales@hasco-inc.com |            |                        |            |          |
|     |                                       |       |                                                                  |                                                                                                                                   | CATIONS ARE THE PROPERTY OF<br>LL NOT BE REPRODUCED, COPIED | www.hasco-inc.com                    |            |                        |            |          |
|     |                                       |       |                                                                  |                                                                                                                                   | RT - AS THE BASIS FOR THE MANU-                             | MATERIALS:                           | CAGE CODE: | SCALE:                 | SIZE:      |          |
|     |                                       |       |                                                                  | FACTURE OR SALE OF OTHER ITEMS WITHOUT THE EXPRESS, WRITTEN PERMISSION OF HASCO COMPONENTS.  TOLERANCES - UNLESS OTHERWISE NOTED: |                                                             | SEE DATA SHEET                       | 0T8L4      | NS                     |            | Α        |
|     |                                       |       |                                                                  |                                                                                                                                   |                                                             | PART NO./DRAWING NO.                 |            | REV:                   |            |          |
| Т   | THIS DRAWING IS A CONTROLLED DOCUMENT |       | ALL DIMS IN MILLIMETERS  1 PLACE ±0.20 ANGLE ±1.0° 2 PLACE ±0.10 |                                                                                                                                   | FINISHES: SEE DATA SHEET                                    | HT18M-1                              |            |                        | -          |          |