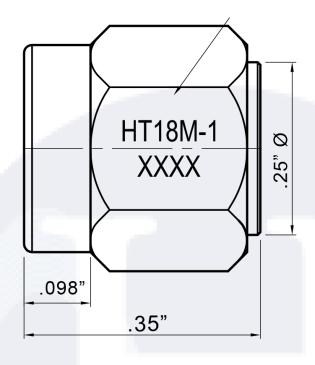

### **Material**

Body, Coupling Nut Passivated Stainless Steel

Center Contact Gold Plated Brass

• Insulator PTFE

To view online, go to: 1 Watt RF Load Termination with SMA Male Connector, DC-18 GHz

| LTR | DESCRIPTION                           | DATE  | APPR.                                                            | DRAWN BY: ABC                                                                                                                     | снескед ву: АВС                                             | TIAG                                 |            | 5214 Bonsai Street • M | oorpark, ( | CA 93021 |
|-----|---------------------------------------|-------|------------------------------------------------------------------|-----------------------------------------------------------------------------------------------------------------------------------|-------------------------------------------------------------|--------------------------------------|------------|------------------------|------------|----------|
| -   | RELEASE                               | 12/16 | TAC                                                              | APPROVED BY: ABC                                                                                                                  |                                                             | (888) 498-3242 • sales@hasco-inc.com |            |                        |            |          |
|     |                                       |       |                                                                  |                                                                                                                                   | CATIONS ARE THE PROPERTY OF<br>LL NOT BE REPRODUCED, COPIED | www.hasco-inc.com                    |            |                        |            |          |
|     |                                       |       |                                                                  |                                                                                                                                   | RT - AS THE BASIS FOR THE MANU-                             | MATERIALS:                           | CAGE CODE: | SCALE:                 | SIZE:      |          |
|     |                                       |       |                                                                  | FACTURE OR SALE OF OTHER ITEMS WITHOUT THE EXPRESS, WRITTEN PERMISSION OF HASCO COMPONENTS.  TOLERANCES - UNLESS OTHERWISE NOTED: |                                                             | SEE DATA SHEET                       | 0T8L4      | NS                     |            | Α        |
|     |                                       |       |                                                                  |                                                                                                                                   |                                                             | PART NO./DRAWING NO.                 |            | REV:                   |            |          |
| Т   | THIS DRAWING IS A CONTROLLED DOCUMENT |       | ALL DIMS IN MILLIMETERS  1 PLACE ±0.20 ANGLE ±1.0° 2 PLACE ±0.10 |                                                                                                                                   | FINISHES: SEE DATA SHEET                                    | HT18M-1                              |            |                        | -          |          |