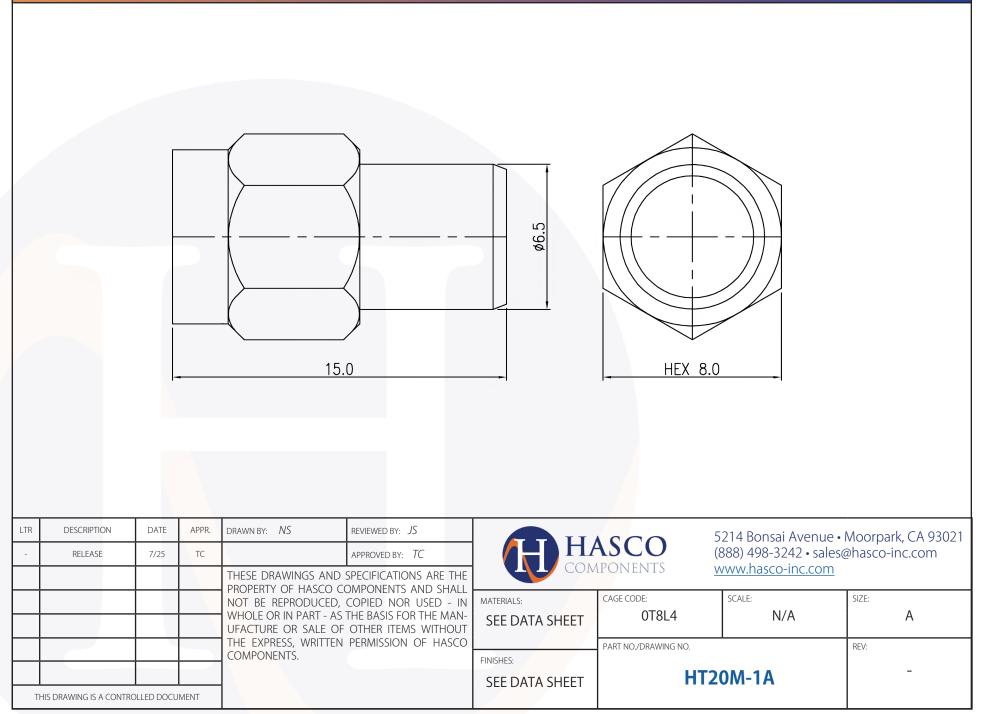

# Part No: HT20M-1A

#### Features

RoHs Compliant
 RoHS
 compliant

HT20M-1A is an SMA Male RF Termination manufactured by HASCO Components. HT20M-1A is rated for operation from DC to 20 Ghz and rated for 1 Watt. RF Loads, also known as Terminations are used to prevent signals from flowing back into a transmission line causing unwanted distortion and power loss.

| Electrical                            |                       |
|---------------------------------------|-----------------------|
| Impedence                             | 50 Ω                  |
| Frequency Range                       | DC - 20 GHz           |
| • VSWR                                | 1.05:1 @ DC to 4 GHz  |
|                                       | 1.10:1 @ 4 to 12 GHz  |
|                                       | 1.25:1 @ 12 to 20 GHz |
| • Power                               | 1 Watt                |
| Peak Power                            | 1 kW                  |
| <ul> <li>Temp. Coefficient</li> </ul> | ± 200ppm/°C           |
|                                       |                       |