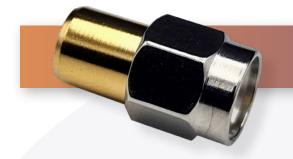

# 1 Watt RF Termination with SMA Male Connector - 20 GHz

#### Features

RoHs Compliant
 RoHS
 compliant

HT20M-1A is an SMA Male RF Termination manufactured by HASCO Components. HT20M-1A is rated for operation from DC to 20 Ghz and rated for 1 Watt. RF Loads, also known as Terminations are used to prevent signals from flowing back into a transmission line causing unwanted distortion and power loss.

## Material

| Connector Body | Gold plated Brass          |
|----------------|----------------------------|
| Center Contact | Gold Plated Brass          |
| Hex Nut        | Ternary Alloy plated Brass |
| Othermatal     | Gold plated Brass          |
| C-Ring         | Passivated Stainless Steel |
| Endcap         | РВТ                        |