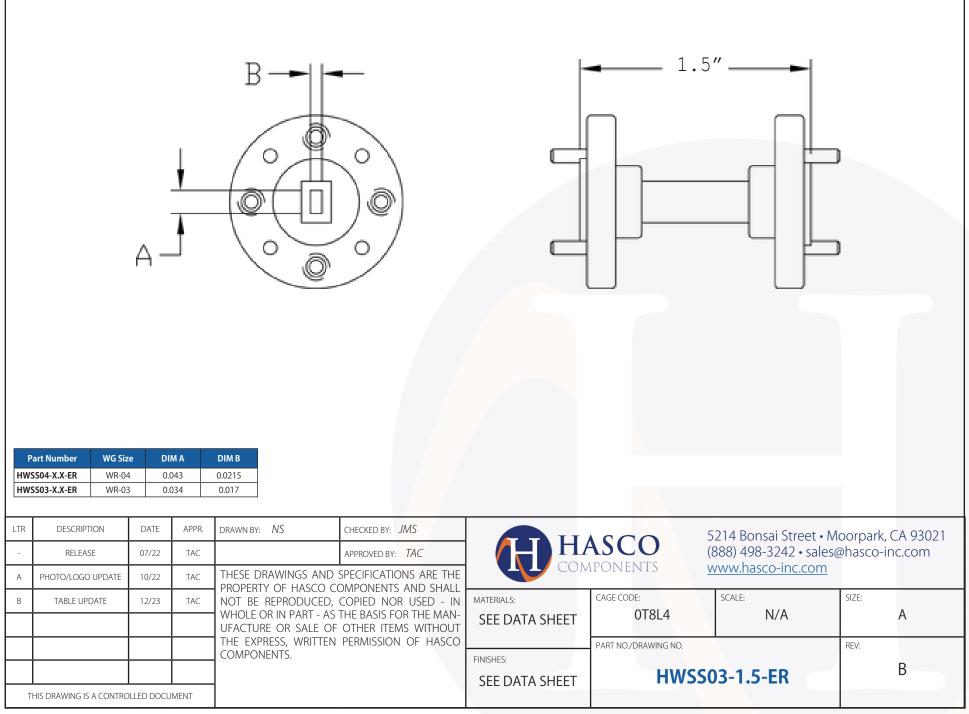

## HWSS03-1.5-ER

Part No:

The HASCO WR-3 Millimeter Waveguide Straight Section **HWSS03-1.5-ER** operates from 220 GHz to 325 GHz. This WR-3, waveguide section is constructed with a Round UG-387/U-M Flange.

## *WR-3 Millimeter Waveguide Straight Section, 1.5 Inch* 220 GHz to 325 GHz

| Electrical          |                               |
|---------------------|-------------------------------|
| Frequency Range     | 220 to 325 GHz                |
| • VSWR              | 1.04:1 Max                    |
| Impedence           | 50 Ohms                       |
| • Waveguide         | WR-3                          |
| • Flange            | UG-387/U-M                    |
| • Length            | 1.5 Inch                      |
| • Temperature Range | 220°C Max                     |
| Material            |                               |
| • Waveguide         | Silver                        |
| • Flange            | Brass                         |
| • Finish            | Gold Plated per MIL-DTL-45204 |

| WR-3 Millimeter Waveguide Straight Section, | <b>I.5 inch</b>   220 GHz - 325 GHz   Outline Drawing |  |
|---------------------------------------------|-------------------------------------------------------|--|
|---------------------------------------------|-------------------------------------------------------|--|